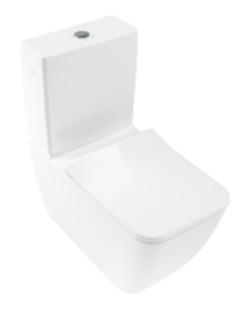

## LEGATO WASHDOWN TOILET FOR CLOSE-COUPLED WC-SUITE, RIMLESS RECTANGLE

## PRODUCT INFORMATION

| Article title                                        | Villeroy & Boch Legato Washdown toilet for close-coupled WC-suite, rimless, floor-standing, White Alpin           |
|------------------------------------------------------|-------------------------------------------------------------------------------------------------------------------|
| Article number                                       | 5634R001                                                                                                          |
| Assembly / Assembly type                             | floor-standing                                                                                                    |
| Assembly instructions                                | recommendation: to be installed<br>from the wall at: 15 mm, not<br>suitable for installation with flush<br>valves |
| Scope of delivery                                    | 1 x washdown toilet, rimless , 1 x fastening set                                                                  |
| Depth in mm                                          | 700                                                                                                               |
| Width in mm                                          | 375                                                                                                               |
| Height in mm                                         | 400                                                                                                               |
| Collection                                           | Legato                                                                                                            |
| Suitable for                                         | Mounted cistern                                                                                                   |
| Innovative flushing technology (with TwistFlush)     | No                                                                                                                |
| Innovative flushing technology (with TwistFlush[e³]) | No                                                                                                                |
| Flush volume I                                       | 3 / 4,5                                                                                                           |
| Wall-mounted - floor-standing                        | floor-standing                                                                                                    |
| Material                                             | Sanitary ceramics                                                                                                 |
| surface                                              | glossy                                                                                                            |
| Colour name                                          | White Alpin                                                                                                       |
| Shape                                                | Rectangle                                                                                                         |
| Colour designation                                   | White Alpin                                                                                                       |
| Antibacterial surface (with AntiBac)                 | No                                                                                                                |
| Easy surface cleaning (CeramicPlus)                  | No                                                                                                                |
| Rimless (mit DirectFlush)                            | Yes                                                                                                               |
| Flush type                                           | Washdown toilet                                                                                                   |
| Integrated freshness solution (with ViFresh)         | No                                                                                                                |
| Outlet / outlet                                      | horizontal outlet                                                                                                 |