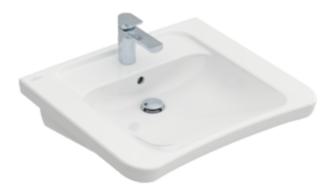

## PRODUCT INFORMATION

| Article title                        | Villeroy & Boch ViCare Washbasin<br>ViCare, 650 x 550 x 190 mm, White<br>Alpin CeramicPlus, with overflow |
|--------------------------------------|-----------------------------------------------------------------------------------------------------------|
| Article number                       | 517867R1                                                                                                  |
| Assembly / Assembly type             | wall-mounted                                                                                              |
| Scope of delivery                    | 1 x washbasin                                                                                             |
| Depth in mm                          | 550                                                                                                       |
| Width in mm                          | 650                                                                                                       |
| Height in mm                         | 190                                                                                                       |
| Interior depth                       | 100                                                                                                       |
| Collection                           | ViCare                                                                                                    |
| Material                             | Sanitary ceramics                                                                                         |
| surface                              | glossy                                                                                                    |
| Colour name                          | White Alpin CeramicPlus                                                                                   |
| With overflow                        | Yes                                                                                                       |
| Shape                                | Rectangle                                                                                                 |
| Colour designation                   | White Alpin                                                                                               |
| Antibacterial surface (with AntiBac) | No                                                                                                        |
| Easy surface cleaning (CeramicPlus)  | Yes                                                                                                       |
| Number of tap holes punched through  | 1                                                                                                         |
| Number of bowls                      | 1                                                                                                         |