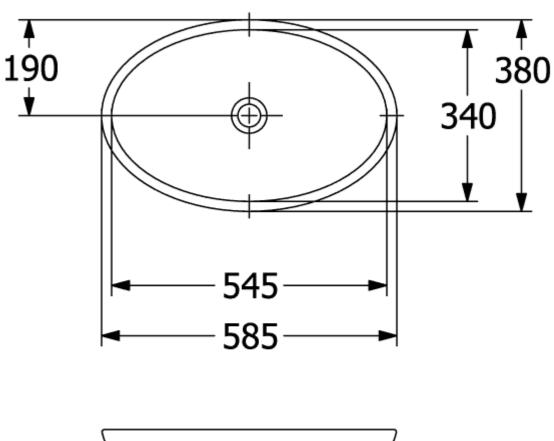

# TECHNICAL DRAWINGS

#### PRODUCT INFORMATION

| Article title                        | Villeroy & Boch Loop & Friends<br>Surface-mounted washbasin, 585 x<br>380 x 110 mm, White Alpin, without<br>overflow         |
|--------------------------------------|------------------------------------------------------------------------------------------------------------------------------|
| Article number                       | 51510101                                                                                                                     |
| Assembly / Assembly type             | Surface-mounted                                                                                                              |
| Scope of delivery                    | 1 x surface-mounted washbasin , 1 x non-closing outlet valve with ceramic valve cover 1 x fastening set 1 x cut-out template |
| Depth in mm                          | 380                                                                                                                          |
| Width in mm                          | 585                                                                                                                          |
| Height in mm                         | 110                                                                                                                          |
| Interior depth                       | 90                                                                                                                           |
| Collection                           | Loop & Friends                                                                                                               |
| Tap fitting / Tap hole information   | Please note: unclosable outlet valve must be used with models without overflow                                               |
| Suitable for                         | Wall-mounted tap fittings, Matching Villeroy&Boch furniture Tap fitting with raised base                                     |
| Material                             | Sanitary ceramics                                                                                                            |
| surface                              | glossy                                                                                                                       |
| Colour name                          | White Alpin                                                                                                                  |
| With overflow                        | No                                                                                                                           |
| Shape                                | Oval                                                                                                                         |
| Colour designation                   | White Alpin                                                                                                                  |
| Antibacterial surface (with AntiBac) | No                                                                                                                           |
| Easy surface cleaning (CeramicPlus)  | No                                                                                                                           |
| Underside of washbasin               | unground                                                                                                                     |
| Number of bowls                      | 1                                                                                                                            |