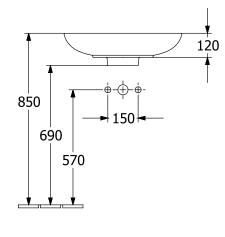

|
| Antibacterial surface (with AntiBac) | No                                                                                                                           |
| Easy surface cleaning (CeramicPlus)  | No                                                                                                                           |
| Underside of washbasin               | unground                                                                                                                     |
| Number of bowls                      | 1                                                                                                                            |

# TECHNICAL DRAWINGS

## 





## 



-Ø185