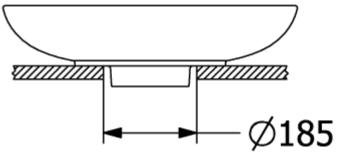

|
| Antibacterial surface (with AntiBac) | No                                                                                                                           |
| Easy surface cleaning (CeramicPlus)  | No                                                                                                                           |
| Underside of washbasin               | unground                                                                                                                     |
| Number of bowls                      | 1                                                                                                                            |

# TECHNICAL DRAWINGS

## 





## 



-Ø185