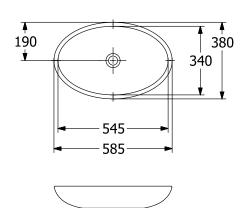

# TECHNICAL DRAWINGS

#### PRODUCT INFORMATION

| Article title                        | Villeroy & Boch Loop & Friends<br>Surface-mounted washbasin, 585 x<br>380 x 110 mm, White Alpin, without<br>overflow         |
|--------------------------------------|------------------------------------------------------------------------------------------------------------------------------|
| Article number                       | 51510101                                                                                                                     |
| Assembly / Assembly type             | Surface-mounted                                                                                                              |
| Scope of delivery                    | 1 x surface-mounted washbasin , 1 x non-closing outlet valve with ceramic valve cover 1 x fastening set 1 x cut-out template |
| Depth in mm                          | 380                                                                                                                          |
| Width in mm                          | 585                                                                                                                          |
| Height in mm                         | 110                                                                                                                          |
| Interior depth                       | 90                                                                                                                           |
| Collection                           | Loop & Friends                                                                                                               |
| Tap fitting / Tap hole information   | Please note: unclosable outlet valve must be used with models without overflow                                               |
| Suitable for                         | Wall-mounted tap fittings, Matching Villeroy&Boch furniture Tap fitting with raised base                                     |
| Material                             | Sanitary ceramics                                                                                                            |
| surface                              | glossy                                                                                                                       |
| Colour name                          | White Alpin                                                                                                                  |
| With overflow                        | No                                                                                                                           |
| Shape                                | Oval                                                                                                                         |
| Colour designation                   | White Alpin                                                                                                                  |
| Antibacterial surface (with AntiBac) | No                                                                                                                           |
| Easy surface cleaning (CeramicPlus)  | No                                                                                                                           |
| Underside of washbasin               | unground                                                                                                                     |
| Number of bowls                      | 1                                                                                                                            |