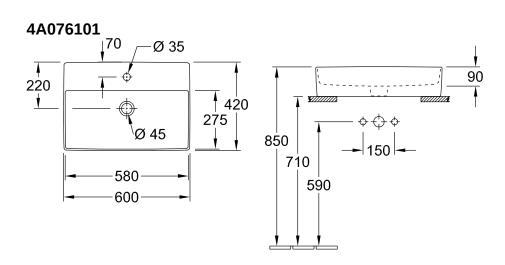

ace cleaning (CeramicPlus)  | No                                                                                                                |
| Number of tap holes punched through  | 1                                                                                                                 |
| Number of tap holes pre-drilled      | 2                                                                                                                 |
| Underside of washbasin               | unground                                                                                                          |
| Number of bowls                      | 1                                                                                                                 |

## TECHNICAL DRAWINGS