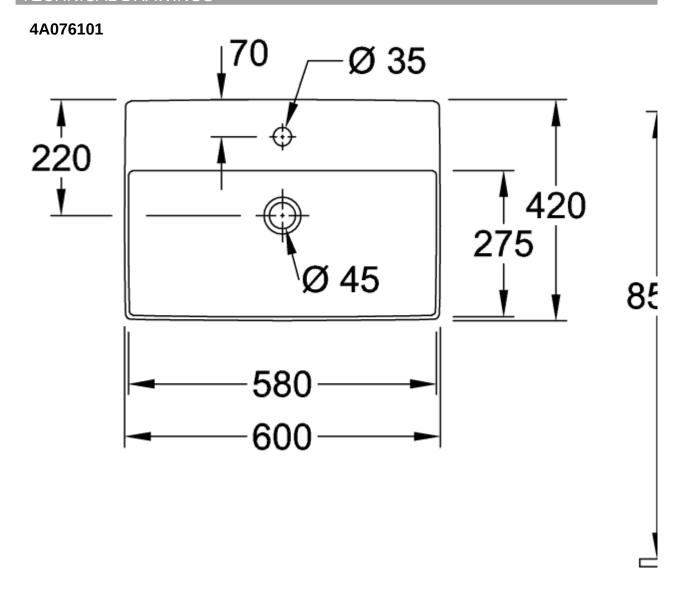

rface cleaning (CeramicPlus)  | No                                                                                                                |
| Number of tap holes punched through  | 1                                                                                                                 |
| Number of tap holes pre-drilled      | 2                                                                                                                 |
| Underside of washbasin               | unground                                                                                                          |
| Number of bowls                      | 1                                                                                                                 |

## TECHNICAL DRAWINGS