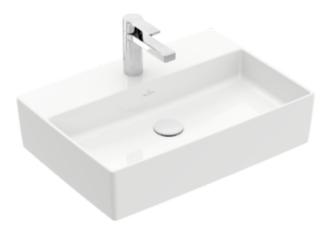

## PRODUCT INFORMATION

| Article title                        | Villeroy & Boch Memento 2.0<br>Surface-mounted washbasin, 600 x<br>420 x 140 mm, White Alpin, without<br>overflow |
|--------------------------------------|-------------------------------------------------------------------------------------------------------------------|
| Article number                       | 4A076101                                                                                                          |
| Assembly / Assembly type             | Surface-mounted                                                                                                   |
| Assembly instructions                | Recommendation: to be installed with a gap of at least 50 mm between the washbasin and the wall                   |
| Scope of delivery                    | $1\ x$ surface-mounted washbasin , $1\ x$ fastening set $1\ x$ cut-out template                                   |
| Depth in mm                          | 420                                                                                                               |
| Width in mm                          | 600                                                                                                               |
| Height in mm                         | 140                                                                                                               |
| Interior depth                       | 90                                                                                                                |
| Collection                           | Memento 2.0                                                                                                       |
| Tap fitting / Tap hole information   | A non-closing valve or the ViFlow (concealed overflow) must be used for models without overflow function.         |
| Suitable for                         | 3-hole mixer, Matching<br>Villeroy&Boch furniture                                                                 |
| Material                             | TitanCeram                                                                                                        |
| surface                              | glossy                                                                                                            |
| Colour name                          | White Alpin                                                                                                       |
| With overflow                        | No                                                                                                                |
| Shape                                | Rectangle                                                                                                         |
| Colour designation                   | White Alpin                                                                                                       |
| Antibacterial surface (with AntiBac) | No                                                                                                                |
| Easy surface cleaning (CeramicPlus)  | No                                                                                                                |
| Number of tap holes punched through  | 1                                                                                                                 |
| Number of tap holes pre-drilled      | 2                                                                                                                 |
| Underside of washbasin               | unground                                                                                                          |
| Number of bowls                      | 1                                                                                                                 |