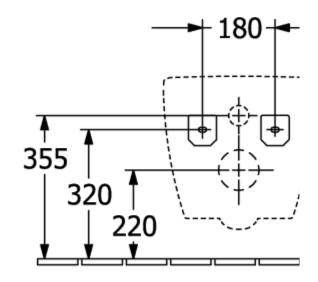

## PRODUCT INFORMATION

| Article title                                                     | Villeroy & Boch Antheus Washdown<br>toilet, rimless, wall-mounted, White<br>Alpin CeramicPlus |
|-------------------------------------------------------------------|-----------------------------------------------------------------------------------------------|
| Article number                                                    | 4608R0R1                                                                                      |
| Assembly / Assembly type                                          | wall-mounted                                                                                  |
| Assembly instructions                                             | not suitable for installation with flush valves                                               |
| Scope of delivery                                                 | 1 x washdown toilet, rimless , 1 x fastening set                                              |
| Depth in mm                                                       | 560                                                                                           |
| Width in mm                                                       | 375                                                                                           |
| Height in mm                                                      | 355                                                                                           |
| Collection                                                        | Antheus                                                                                       |
| Suitable for                                                      | Concealed cistern                                                                             |
| Innovative flushing technology (with TwistFlush)                  | No                                                                                            |
| Innovative flushing technology (with TwistFlush[e <sup>3</sup> ]) | No                                                                                            |
| Wall-mounted - floor-standing                                     | wall-mounted                                                                                  |
| Material                                                          | Sanitary ceramics                                                                             |
| surface                                                           | glossy                                                                                        |
| Colour name                                                       | White Alpin CeramicPlus                                                                       |
| Shape                                                             | Rectangle                                                                                     |
| Colour designation                                                | White Alpin                                                                                   |
| Antibacterial surface (with<br>AntiBac)                           | No                                                                                            |
| Easy surface cleaning<br>(CeramicPlus)                            | Yes                                                                                           |
| Rimless (mit DirectFlush)                                         | Yes                                                                                           |
| Flush type                                                        | Washdown toilet                                                                               |
| Integrated freshness solution (with ViFresh)                      | No                                                                                            |
| Outlet / outlet                                                   | horizontal outlet                                                                             |

## TECHNICAL DRAWINGS

4608R0R1

4608R0R1