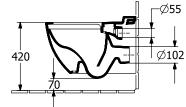

|
| Rimless (mit DirectFlush)                                         | Yes                                                                                           |
| Flush type                                                        | Washdown toilet                                                                               |
| Integrated freshness solution (with ViFresh)                      | No                                                                                            |
| Outlet / outlet                                                   | horizontal outlet                                                                             |

## TECHNICAL DRAWINGS

4608R0R1





4608R0R1