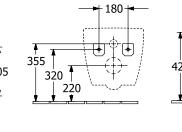

## PRODUCT INFORMATION

| Article title                                                     | Villeroy & Boch Antheus Washdown<br>toilet, rimless, wall-mounted, White<br>Alpin CeramicPlus |
|-------------------------------------------------------------------|-----------------------------------------------------------------------------------------------|
| Article number                                                    | 4608R0R1                                                                                      |
| Assembly / Assembly type                                          | wall-mounted                                                                                  |
| Assembly instructions                                             | not suitable for installation with flush valves                                               |
| Scope of delivery                                                 | 1 x washdown toilet, rimless , 1 x fastening set                                              |
| Depth in mm                                                       | 560                                                                                           |
| Width in mm                                                       | 375                                                                                           |
| Height in mm                                                      | 355                                                                                           |
| Collection                                                        | Antheus                                                                                       |
| Suitable for                                                      | Concealed cistern                                                                             |
| Innovative flushing technology (with TwistFlush)                  | No                                                                                            |
| Innovative flushing technology (with TwistFlush[e <sup>3</sup> ]) | No                                                                                            |
| Wall-mounted - floor-standing                                     | wall-mounted                                                                                  |
| Material                                                          | Sanitary ceramics                                                                             |
| surface                                                           | glossy                                                                                        |
| Colour name                                                       | White Alpin CeramicPlus                                                                       |
| Shape                                                             | Rectangle                                                                                     |
| Colour designation                                                | White Alpin                                                                                   |
| Antibacterial surface (with<br>AntiBac)                           | No                                                                                            |
| Easy surface cleaning<br>(CeramicPlus)                            | Yes                                                                                           |
| Rimless (mit DirectFlush)                                         | Yes                                                                                           |
| Flush type                                                        | Washdown toilet                                                                               |
| Integrated freshness solution (with ViFresh)                      | No                                                                                            |
| Outlet / outlet                                                   | horizontal outlet                                                                             |

## TECHNICAL DRAWINGS

4608R0R1

4608R0R1