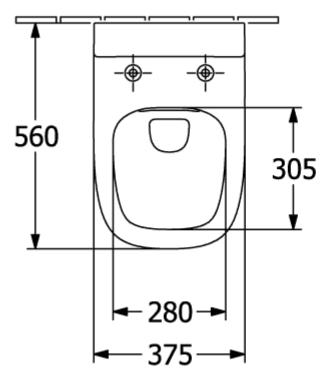

## PRODUCT INFORMATION

| Article title                                                     | Villeroy & Boch Antheus Washdown<br>toilet, rimless, wall-mounted, White<br>Alpin CeramicPlus |
|-------------------------------------------------------------------|-----------------------------------------------------------------------------------------------|
| Article number                                                    | 4608R0R1                                                                                      |
| Assembly / Assembly type                                          | wall-mounted                                                                                  |
| Assembly instructions                                             | not suitable for installation with flush valves                                               |
| Scope of delivery                                                 | 1 x washdown toilet, rimless , 1 x fastening set                                              |
| Depth in mm                                                       | 560                                                                                           |
| Width in mm                                                       | 375                                                                                           |
| Height in mm                                                      | 355                                                                                           |
| Collection                                                        | Antheus                                                                                       |
| Suitable for                                                      | Concealed cistern                                                                             |
| Innovative flushing technology (with TwistFlush)                  | No                                                                                            |
| Innovative flushing technology (with TwistFlush[e <sup>3</sup> ]) | No                                                                                            |
| Wall-mounted - floor-standing                                     | wall-mounted                                                                                  |
| Material                                                          | Sanitary ceramics                                                                             |
| surface                                                           | glossy                                                                                        |
| Colour name                                                       | White Alpin CeramicPlus                                                                       |
| Shape                                                             | Rectangle                                                                                     |
| Colour designation                                                | White Alpin                                                                                   |
| Antibacterial surface (with<br>AntiBac)                           | No                                                                                            |
| Easy surface cleaning<br>(CeramicPlus)                            | Yes                                                                                           |
| Rimless (mit DirectFlush)                                         | Yes                                                                                           |
| Flush type                                                        | Washdown toilet                                                                               |
| Integrated freshness solution (with ViFresh)                      | No                                                                                            |
| Outlet / outlet                                                   | horizontal outlet                                                                             |

## TECHNICAL DRAWINGS

4608R0R1

4608R0R1