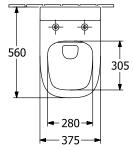

## PRODUCT INFORMATION

| Article title                                                     | Villeroy & Boch Antheus Washdown<br>toilet, rimless, wall-mounted, White<br>Alpin CeramicPlus |
|-------------------------------------------------------------------|-----------------------------------------------------------------------------------------------|
| Article number                                                    | 4608R0R1                                                                                      |
| Assembly / Assembly type                                          | wall-mounted                                                                                  |
| Assembly instructions                                             | not suitable for installation with flush valves                                               |
| Scope of delivery                                                 | 1 x washdown toilet, rimless , 1 x fastening set                                              |
| Depth in mm                                                       | 560                                                                                           |
| Width in mm                                                       | 375                                                                                           |
| Height in mm                                                      | 355                                                                                           |
| Collection                                                        | Antheus                                                                                       |
| Suitable for                                                      | Concealed cistern                                                                             |
| Innovative flushing technology (with TwistFlush)                  | No                                                                                            |
| Innovative flushing technology (with TwistFlush[e <sup>3</sup> ]) | No                                                                                            |
| Wall-mounted - floor-standing                                     | wall-mounted                                                                                  |
| Material                                                          | Sanitary ceramics                                                                             |
| surface                                                           | glossy                                                                                        |
| Colour name                                                       | White Alpin CeramicPlus                                                                       |
| Shape                                                             | Rectangle                                                                                     |
| Colour designation                                                | White Alpin                                                                                   |
| Antibacterial surface (with<br>AntiBac)                           | No                                                                                            |
| Easy surface cleaning<br>(CeramicPlus)                            | Yes                                                                                           |
| Rimless (mit DirectFlush)                                         | Yes                                                                                           |
| Flush type                                                        | Washdown toilet                                                                               |
| Integrated freshness solution (with ViFresh)                      | No                                                                                            |
| Outlet / outlet                                                   | horizontal outlet                                                                             |

## TECHNICAL DRAWINGS

4608R0R1

4608R0R1