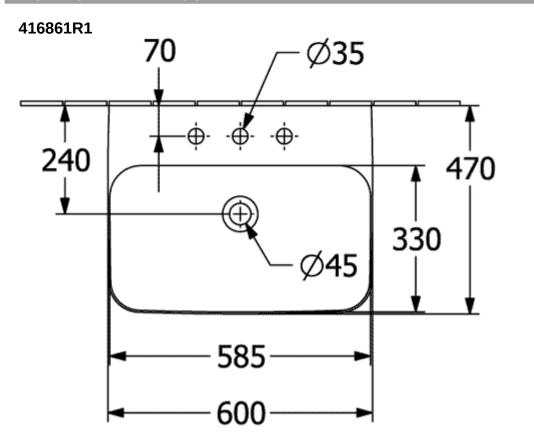

|
| Antibacterial surface (with AntiBac)   | No                                                                                                    |
| Easy surface cleaning<br>(CeramicPlus) | Yes                                                                                                   |
| Number of tap holes punched through    | 1                                                                                                     |
| Number of tap holes pre-drilled        | 2                                                                                                     |
| Number of bowls                        | 1                                                                                                     |

## TECHNICAL DRAWINGS