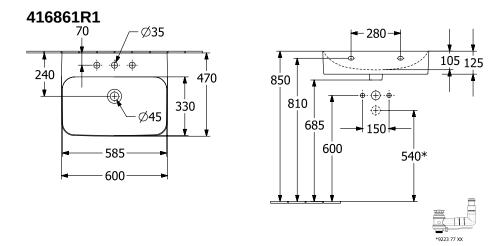

|
| Antibacterial surface (with AntiBac)   | No                                                                                                    |
| Easy surface cleaning<br>(CeramicPlus) | Yes                                                                                                   |
| Number of tap holes punched through    | 1                                                                                                     |
| Number of tap holes pre-drilled        | 2                                                                                                     |
| Number of bowls                        | 1                                                                                                     |

## TECHNICAL DRAWINGS