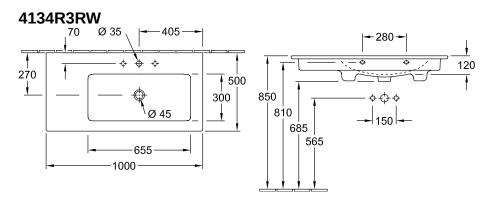

| Rectangle                                                                                                         |
| Colour designation                   | Stone White                                                                                                       |
| Antibacterial surface (with AntiBac) | No                                                                                                                |
| Easy surface cleaning (CeramicPlus)  | Yes                                                                                                               |
| Number of bowls                      | 1                                                                                                                 |

## TECHNICAL DRAWINGS