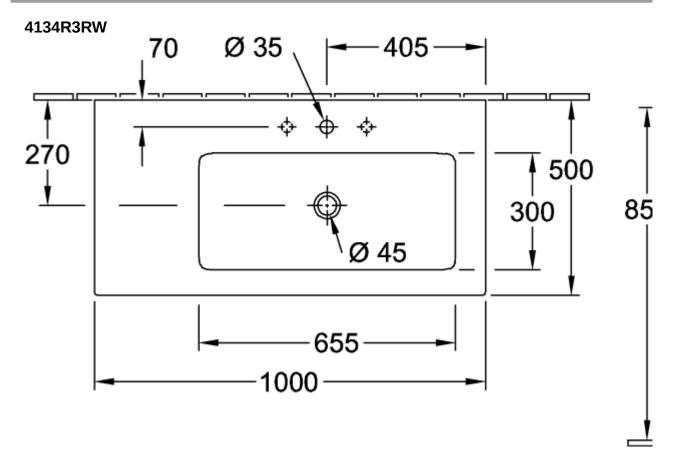

| Rectangle                                                                                                         |
| Colour designation                   | Stone White                                                                                                       |
| Antibacterial surface (with AntiBac) | No                                                                                                                |
| Easy surface cleaning (CeramicPlus)  | Yes                                                                                                               |
| Number of bowls                      | 1                                                                                                                 |

## TECHNICAL DRAWINGS