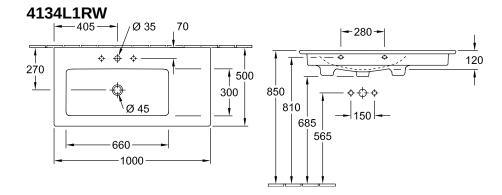

| matt<br>Stone White CeramicPlus<br>Yes<br>Rectangle<br>Stone White                                                |
| surface<br>Colour name<br>With overflow<br>Shape<br>Colour designation<br>Antibacterial surface (with<br>AntiBac)<br>Easy surface cleaning                                                 | matt<br>Stone White CeramicPlus<br>Yes<br>Rectangle<br>Stone White<br>No                                          |
| surface<br>Colour name<br>With overflow<br>Shape<br>Colour designation<br>Antibacterial surface (with<br>AntiBac)<br>Easy surface cleaning<br>(CeramicPlus)<br>Number of tap holes punched | matt<br>Stone White CeramicPlus<br>Yes<br>Rectangle<br>Stone White<br>No<br>Yes                                   |

## **TECHNICAL DRAWINGS**