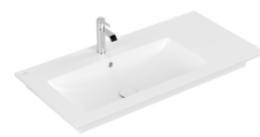

## PRODUCT INFORMATION

| Article title                                                                                                                                                                              | Villeroy & Boch Venticello Vanity<br>washbasin, 1000 x 500 x 170 mm,<br>Stone White CeramicPlus, with<br>overflow |
|--------------------------------------------------------------------------------------------------------------------------------------------------------------------------------------------|-------------------------------------------------------------------------------------------------------------------|
| Article number                                                                                                                                                                             | 4134L1RW                                                                                                          |
| Assembly / Assembly type                                                                                                                                                                   | wall-mounted                                                                                                      |
| Scope of delivery                                                                                                                                                                          | 1 x vanity washbasin                                                                                              |
| Depth in mm                                                                                                                                                                                | 500                                                                                                               |
| Width in mm                                                                                                                                                                                | 1000                                                                                                              |
| Height in mm                                                                                                                                                                               | 170                                                                                                               |
| Interior depth                                                                                                                                                                             | 120                                                                                                               |
| Collection                                                                                                                                                                                 | Venticello                                                                                                        |
| Suitable for                                                                                                                                                                               | 3-hole mixer, Matching<br>Villeroy&Boch furniture                                                                 |
|                                                                                                                                                                                            |                                                                                                                   |
| Material                                                                                                                                                                                   | Sanitary ceramics                                                                                                 |
| Material<br>surface                                                                                                                                                                        | Sanitary ceramics<br>matt                                                                                         |
|                                                                                                                                                                                            |                                                                                                                   |
| surface                                                                                                                                                                                    | matt                                                                                                              |
| surface<br>Colour name                                                                                                                                                                     | matt<br>Stone White CeramicPlus                                                                                   |
| Surface<br>Colour name<br>With overflow                                                                                                                                                    | matt<br>Stone White CeramicPlus<br>Yes                                                                            |
| surface<br>Colour name<br>With overflow<br>Shape                                                                                                                                           | matt<br>Stone White CeramicPlus<br>Yes<br>Rectangle                                                               |
| surface<br>Colour name<br>With overflow<br>Shape<br>Colour designation<br>Antibacterial surface (with                                                                                      | matt<br>Stone White CeramicPlus<br>Yes<br>Rectangle<br>Stone White                                                |
| surface<br>Colour name<br>With overflow<br>Shape<br>Colour designation<br>Antibacterial surface (with<br>AntiBac)<br>Easy surface cleaning                                                 | matt<br>Stone White CeramicPlus<br>Yes<br>Rectangle<br>Stone White<br>No                                          |
| surface<br>Colour name<br>With overflow<br>Shape<br>Colour designation<br>Antibacterial surface (with<br>AntiBac)<br>Easy surface cleaning<br>(CeramicPlus)<br>Number of tap holes punched | matt<br>Stone White CeramicPlus<br>Yes<br>Rectangle<br>Stone White<br>No<br>Yes                                   |