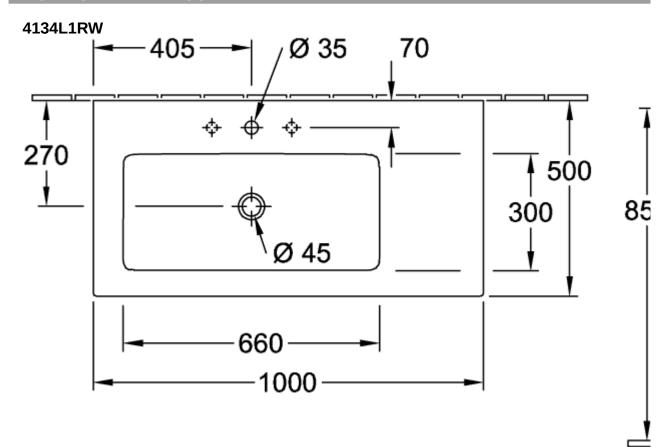

| matt<br>Stone White CeramicPlus<br>Yes<br>Rectangle<br>Stone White                                                |
| surface<br>Colour name<br>With overflow<br>Shape<br>Colour designation<br>Antibacterial surface (with<br>AntiBac)<br>Easy surface cleaning                                                 | matt<br>Stone White CeramicPlus<br>Yes<br>Rectangle<br>Stone White<br>No                                          |
| surface<br>Colour name<br>With overflow<br>Shape<br>Colour designation<br>Antibacterial surface (with<br>AntiBac)<br>Easy surface cleaning<br>(CeramicPlus)<br>Number of tap holes punched | matt<br>Stone White CeramicPlus<br>Yes<br>Rectangle<br>Stone White<br>No<br>Yes                                   |

## **TECHNICAL DRAWINGS**