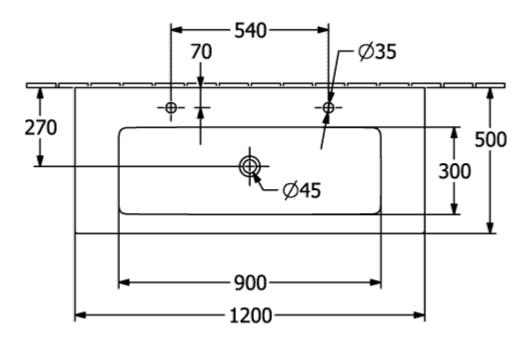

|
| Easy surface cleaning<br>(CeramicPlus) | Yes                                                                                                                                                                                                      |
| Number of tap holes punched through    | 2                                                                                                                                                                                                        |
| Number of bowls                        | 1                                                                                                                                                                                                        |

## TECHNICAL DRAWINGS

## 4104CKRW



#### 4104CKRW