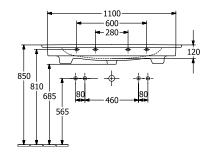

|
| Easy surface cleaning<br>(CeramicPlus) | Yes                                                                                                                                                                                                      |
| Number of tap holes punched through    | 2                                                                                                                                                                                                        |
| Number of bowls                        | 1                                                                                                                                                                                                        |

## TECHNICAL DRAWINGS

## 4104CKRW



#### 4104CKRW