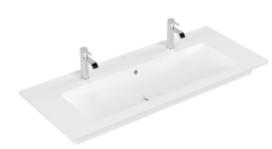

# VENTICELLO VANITY WASHBASIN RECTANGLE

### PRODUCT INFORMATION

| Article title                          | Villeroy & Boch Venticello Vanity<br>washbasin, 1200 x 500 x 175 mm,<br>Stone White CeramicPlus, with<br>overflow                                                                                        |
|----------------------------------------|----------------------------------------------------------------------------------------------------------------------------------------------------------------------------------------------------------|
| Article number                         | 4104CKRW                                                                                                                                                                                                 |
| Assembly / Assembly type               | wall-mounted                                                                                                                                                                                             |
| Scope of delivery                      | 1 x vanity washbasin                                                                                                                                                                                     |
| Depth in mm                            | 500                                                                                                                                                                                                      |
| Width in mm                            | 1200                                                                                                                                                                                                     |
| Height in mm                           | 175                                                                                                                                                                                                      |
| Interior depth                         | 120                                                                                                                                                                                                      |
| Collection                             | Venticello                                                                                                                                                                                               |
| Tap fitting / Tap hole information     | with 2 single-lever mixers and turn-<br>knob operation or in conjunction<br>with toggle valve, as well as push-<br>open valve, please do not exceed a<br>flow rate of max. 7.5 l/min per tap<br>fitting. |
| Suitable for                           | two 1-hole tap fittings, Matching<br>Villeroy&Boch furniture                                                                                                                                             |
| Material                               | Sanitary ceramics                                                                                                                                                                                        |
| surface                                | matt                                                                                                                                                                                                     |
| Colour name                            | Stone White CeramicPlus                                                                                                                                                                                  |
| With overflow                          | Yes                                                                                                                                                                                                      |
| Shape                                  | Rectangle                                                                                                                                                                                                |
| Colour designation                     | Stone White                                                                                                                                                                                              |
| Antibacterial surface (with AntiBac)   | No                                                                                                                                                                                                       |
| Easy surface cleaning<br>(CeramicPlus) | Yes                                                                                                                                                                                                      |
| Number of tap holes punched through    | 2                                                                                                                                                                                                        |
| Number of bowls                        | 1                                                                                                                                                                                                        |