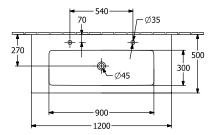

|
| Easy surface cleaning<br>(CeramicPlus) | Yes                                                                                                                                                                                                      |
| Number of tap holes punched through    | 2                                                                                                                                                                                                        |
| Number of bowls                        | 1                                                                                                                                                                                                        |

## TECHNICAL DRAWINGS

## 4104CKRW



#### 4104CKRW