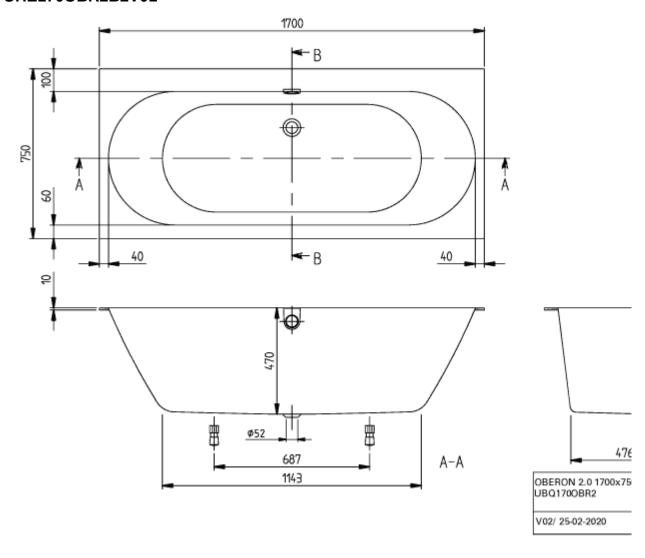

| •                                                                                                                                                     |
| Operation                          | Rim control                                                                                                                                           |
| Operation Shape                    | Rim control Rectangle                                                                                                                                 |
| Operation Shape Colour designation | Rim control  Rectangle  White Alpin  Waste/overflow combination: Chrome, White Alpin, Outlet cover:                                                   |

## TECHNICAL DRAWINGS

#### UHE170OBR2B2V01



#### UHE1700BR2B2V01