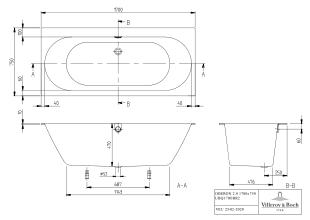

| •                                                                                                                                                     |
| Operation                          | Rim control                                                                                                                                           |
| Operation Shape                    | Rim control Rectangle                                                                                                                                 |
| Operation Shape Colour designation | Rim control  Rectangle  White Alpin  Waste/overflow combination: Chrome, White Alpin, Outlet cover:                                                   |

## TECHNICAL DRAWINGS

#### UHE170OBR2B2V01



#### UHE1700BR2B2V01