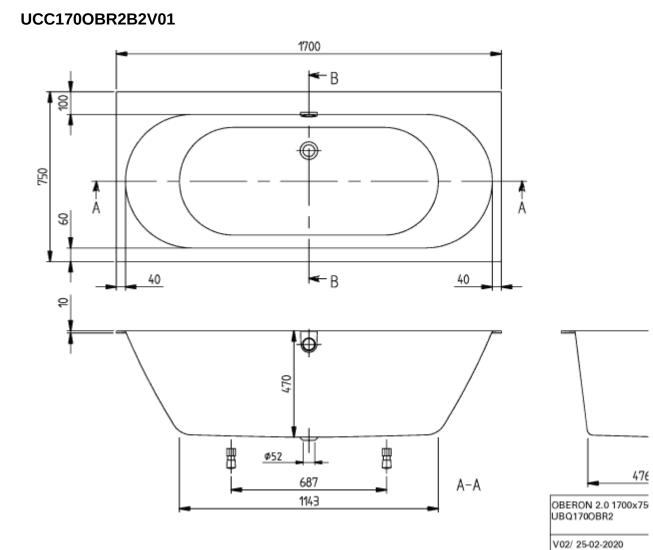

|
| Colour designation          | White Alpin                                                                                                                                             |
| Other colour designations   | Waste/overflow combination:<br>Chrome, White Alpin, Outlet cover:<br>Chrome White Alpin                                                                 |
| With slip resistance        | No                                                                                                                                                      |
| SilentFlow                  | No                                                                                                                                                      |

## TECHNICAL DRAWINGS



## UCC1700BR2B2V01