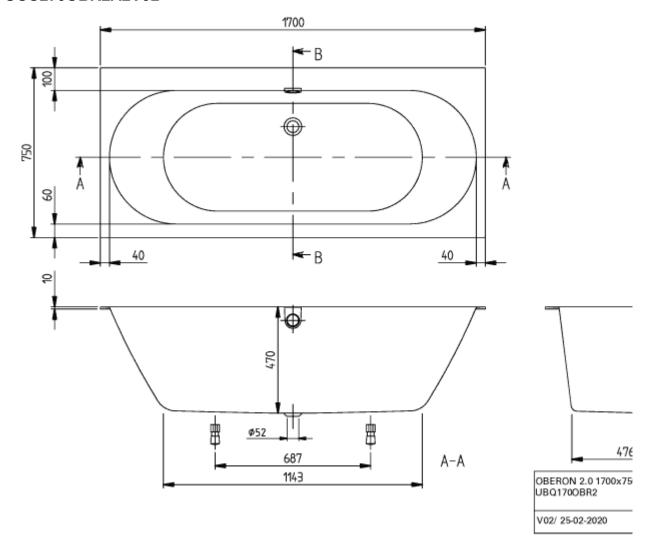

|
| Colour designation          | White Alpin                                                                                                                    |
| Other colour designations   | Waste/overflow combination:<br>Chrome, White Alpin, Outlet cover:<br>Chrome White Alpin                                        |
| With slip resistance        | No                                                                                                                             |
| SilentFlow                  | No                                                                                                                             |

## TECHNICAL DRAWINGS

#### UCC1700BR2A2V01



#### UCC1700BR2A2V01