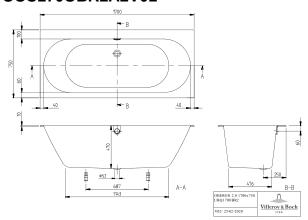

|
| Colour designation          | White Alpin                                                                                                                    |
| Other colour designations   | Waste/overflow combination:<br>Chrome, White Alpin, Outlet cover:<br>Chrome White Alpin                                        |
| With slip resistance        | No                                                                                                                             |
| SilentFlow                  | No                                                                                                                             |

## TECHNICAL DRAWINGS

#### UCC1700BR2A2V01



#### UCC1700BR2A2V01