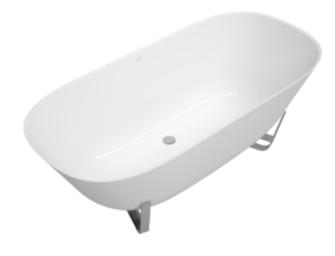

## ANTHEUS FREE-STANDING BATH FREE-STANDING

## PRODUCT INFORMATION

| Article title             | Villeroy & Boch Antheus Free-<br>standing bath, 1750 x 800 mm,<br>White Alpin |
|---------------------------|-------------------------------------------------------------------------------|
| Article number            | UBQ175ANH7F400V-01                                                            |
| Assembly / Assembly type  | freestanding                                                                  |
| Scope of delivery         | 1 x free-standing bath , 1 x stainless steel frame                            |
| Length in mm              | 1750                                                                          |
| Width in mm               | 800                                                                           |
| Height in mm              | 632                                                                           |
| Interior depth            | 480                                                                           |
| Collection                | Antheus                                                                       |
| Material                  | Quaryl®                                                                       |
| Colour name               | White Alpin                                                                   |
| Other material            | Frame: Metal                                                                  |
| Other surfaces            | Frame: glossy                                                                 |
| With overflow             | No                                                                            |
| Number of people          | 2                                                                             |
| Shape                     | Free-standing                                                                 |
| Colour designation        | White Alpin                                                                   |
| Other colour designations | Frame: Chrome                                                                 |
| With slip resistance      | No                                                                            |
| Outlet / outlet           | central outlet                                                                |
| Interior form             | oval                                                                          |
| SilentFlow                | No                                                                            |