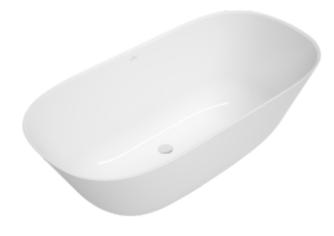

## THEANO FREE-STANDING BATH FREE-STANDING

## PRODUCT INFORMATION

| Article title            | Villeroy & Boch Theano Free-<br>standing bath Original Edition, 1550<br>x 750 mm, White Alpin |
|--------------------------|-----------------------------------------------------------------------------------------------|
| Article number           | UBQ155ANH7F200V-01                                                                            |
| Assembly / Assembly type | freestanding                                                                                  |
| Scope of delivery        | 1 x free-standing bath                                                                        |
| Length in mm             | 1550                                                                                          |
| Width in mm              | 750                                                                                           |
| Height in mm             | 506                                                                                           |
| Interior depth           | 480                                                                                           |
| Collection               | Theano                                                                                        |
| Material                 | Quaryl®                                                                                       |
| Colour name              | White Alpin                                                                                   |
| With overflow            | No                                                                                            |
| Number of people         | 1                                                                                             |
| Shape                    | Free-standing                                                                                 |
| Colour designation       | White Alpin                                                                                   |
| With slip resistance     | No                                                                                            |
| Outlet / outlet          | central outlet                                                                                |
| Interior form            | oval                                                                                          |
| SilentFlow               | No                                                                                            |