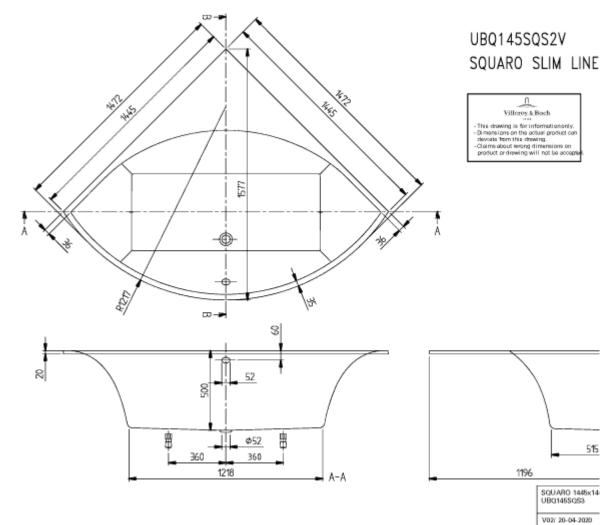

|
| Colour designation          | White Alpin                                                                                                                                                                                               |
| With slip resistance        | No                                                                                                                                                                                                        |
| SilentFlow                  | No                                                                                                                                                                                                        |

### TECHNICAL DRAWINGS

### UAP145SQS3B1V01



## UAP145SQS3B1V01