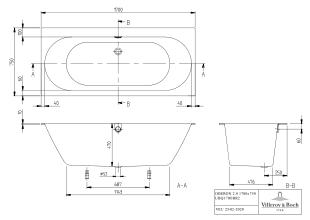

|
| Colour designation         | White Alpin                                                                                                                |
| Other colour designations  | Waste/overflow combination:<br>Chrome, White Alpin, Outlet cover:<br>Chrome White Alpin                                    |
| With slip resistance       | No                                                                                                                         |
| SilentFlow                 | No                                                                                                                         |

### TECHNICAL DRAWINGS

### UAE1700BR2A2V01



#### UAE1700BR2A2V01