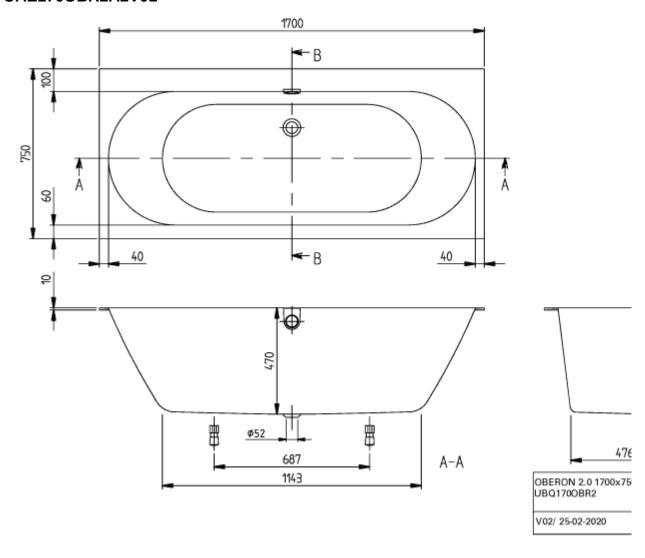

| Rectangle                                                                                                                  |
| Colour designation         | White Alpin                                                                                                                |
| Other colour designations  | Waste/overflow combination:<br>Chrome, White Alpin, Outlet cover:<br>Chrome White Alpin                                    |
| With slip resistance       | No                                                                                                                         |
| SilentFlow                 | No                                                                                                                         |

### TECHNICAL DRAWINGS

### UAE1700BR2A2V01



#### UAE1700BR2A2V01