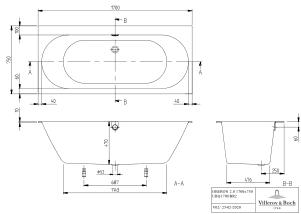

|
| Colour designation         | White Alpin                                                                                                                |
| Other colour designations  | Waste/overflow combination:<br>Chrome, White Alpin, Outlet cover:<br>Chrome White Alpin                                    |
| With slip resistance       | No                                                                                                                         |
| SilentFlow                 | No                                                                                                                         |

## TECHNICAL DRAWINGS

### UAE170OBR2A1V01



2

V02/ 25-02-2020

#### UAE170OBR2A1V01