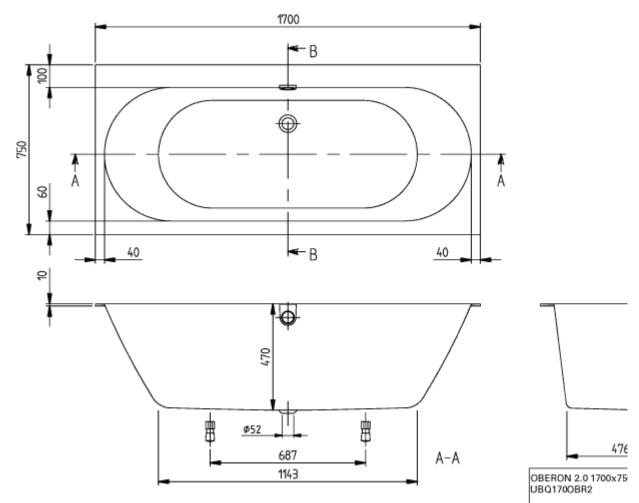

| Rectangle                                                                                                                  |
| Colour designation         | White Alpin                                                                                                                |
| Other colour designations  | Waste/overflow combination:<br>Chrome, White Alpin, Outlet cover:<br>Chrome White Alpin                                    |
| With slip resistance       | No                                                                                                                         |
| SilentFlow                 | No                                                                                                                         |

## TECHNICAL DRAWINGS

### UAE170OBR2A1V01



2

V02/ 25-02-2020

#### UAE170OBR2A1V01