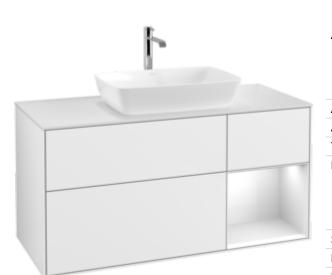

## FINION VANITY UNIT ANGULAR

## PRODUCT INFORMATION

| Article title                     | Villeroy & Boch Finion Vanity unit,<br>with lighting, 3 pull-out<br>compartments, 1200 x 603 x 501<br>mm, Glossy White Lacquer / Glossy<br>White Lacquer / Glass White Matt |
|-----------------------------------|-----------------------------------------------------------------------------------------------------------------------------------------------------------------------------|
| Article number                    | G831GFGF                                                                                                                                                                    |
| Assembly / Assembly type          | wall-mounted                                                                                                                                                                |
| Type of opening                   | 3 pull-out compartments                                                                                                                                                     |
| Equipment                         | 1 x wide glass drawer divider , 3 x<br>narrow glass drawer divider 1 x<br>accessory box S 1 x accessory box<br>M 3 x pull-out compartment with<br>non-slip mat              |
| Scope of delivery                 | 1 x vanity unit , 1 x fastening set                                                                                                                                         |
| Position of washbasin             | washbasin on the middle                                                                                                                                                     |
| Furniture with tap hole           | with drilled tap holes                                                                                                                                                      |
| Position of shelf unit            | right                                                                                                                                                                       |
| Depth in mm                       | 501                                                                                                                                                                         |
| Width in mm                       | 1200                                                                                                                                                                        |
| Height in mm                      | 603                                                                                                                                                                         |
| Collection                        | Finion                                                                                                                                                                      |
| Suitable for                      | selected surface-mounted washbasins                                                                                                                                         |
| Function                          | <ul><li>with SoftClosing</li><li>with lighting</li><li>with push-to-open function</li></ul>                                                                                 |
| Material front                    | MDF                                                                                                                                                                         |
| Surface of front                  | Paint                                                                                                                                                                       |
| Material body                     | MDF                                                                                                                                                                         |
| Surface of body                   | Paint                                                                                                                                                                       |
| Material shelf element            | MDF                                                                                                                                                                         |
| Surface of shelf unit             | Paint                                                                                                                                                                       |
| Material cover panel              | MDF                                                                                                                                                                         |
| Shape                             | Angular                                                                                                                                                                     |
| Colour designation                | Glossy White Lacquer                                                                                                                                                        |
| Colour designation of shelf unit  | Glossy White Lacquer                                                                                                                                                        |
| Colour designation of cover panel | Glass White Matt                                                                                                                                                            |
| With lighting                     | Yes                                                                                                                                                                         |
| Smart home compatible             | No                                                                                                                                                                          |