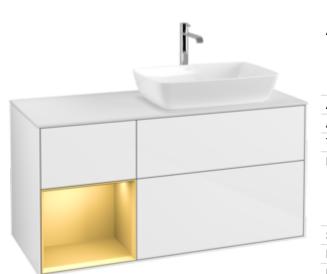

## FINION VANITY UNIT ANGULAR

## PRODUCT INFORMATION

| Article title                     | Villeroy & Boch Finion Vanity unit,<br>with lighting, 3 pull-out<br>compartments, 1200 x 603 x 501<br>mm, Glossy White Lacquer / Gold<br>Matt Lacquer / Glass White Matt |
|-----------------------------------|--------------------------------------------------------------------------------------------------------------------------------------------------------------------------|
| Article number                    | G801HFGF                                                                                                                                                                 |
| Assembly / Assembly type          | wall-mounted                                                                                                                                                             |
| Type of opening                   | 3 pull-out compartments                                                                                                                                                  |
| Equipment                         | 1 x wide glass drawer divider , 3 x<br>narrow glass drawer divider 1 x<br>accessory box S 1 x accessory box<br>M 3 x pull-out compartment with<br>non-slip mat           |
| Scope of delivery                 | $1 	ext{ x vanity unit}$ , $1 	ext{ x fastening set}$                                                                                                                    |
| Position of washbasin             | washbasin on right                                                                                                                                                       |
| Furniture with tap hole           | with drilled tap holes                                                                                                                                                   |
| Position of shelf unit            | left                                                                                                                                                                     |
| Depth in mm                       | 501                                                                                                                                                                      |
| Width in mm                       | 1200                                                                                                                                                                     |
| Height in mm                      | 603                                                                                                                                                                      |
| Collection                        | Finion                                                                                                                                                                   |
| Suitable for                      | selected surface-mounted washbasins                                                                                                                                      |
| Function                          | <ul><li>with SoftClosing</li><li>with lighting</li><li>with push-to-open function</li></ul>                                                                              |
| Material front                    | MDF                                                                                                                                                                      |
| Surface of front                  | Paint                                                                                                                                                                    |
| Material body                     | MDF                                                                                                                                                                      |
| Surface of body                   | Paint                                                                                                                                                                    |
| Material shelf element            | MDF                                                                                                                                                                      |
| Surface of shelf unit             | Paint                                                                                                                                                                    |
| Material cover panel              | MDF                                                                                                                                                                      |
| Shape                             | Angular                                                                                                                                                                  |
| Colour designation                | Glossy White Lacquer                                                                                                                                                     |
| Colour designation of shelf unit  | Gold Matt Lacquer                                                                                                                                                        |
| Colour designation of cover panel | Glass White Matt                                                                                                                                                         |
| With lighting                     | Yes                                                                                                                                                                      |
| Smart home compatible             | No                                                                                                                                                                       |