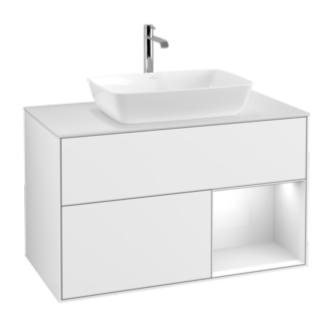

## PRODUCT INFORMATION

| Article title                     | Villeroy & Boch Finion Vanity unit,<br>with lighting, 2 pull-out<br>compartments, 1000 x 603 x 501<br>mm, Glossy White Lacquer / Glossy<br>White Lacquer / Glass White Matt |
|-----------------------------------|-----------------------------------------------------------------------------------------------------------------------------------------------------------------------------|
| Article number                    | G781GFGF                                                                                                                                                                    |
| Assembly / Assembly type          | wall-mounted                                                                                                                                                                |
| Type of opening                   | 2 pull-out compartments                                                                                                                                                     |
| Equipment                         | 1 x wide glass drawer divider , 2 x pull-out compartment with non-slip mat 3 x narrow glass drawer divider 1 x accessory box S 1 x accessory box M                          |
| Scope of delivery                 | $1 \times \text{vanity unit}$ , $1 \times \text{fastening set}$                                                                                                             |
| Position of washbasin             | washbasin on the middle                                                                                                                                                     |
| Furniture with tap hole           | with drilled tap holes                                                                                                                                                      |
| Position of shelf unit            | right                                                                                                                                                                       |
| Depth in mm                       | 501                                                                                                                                                                         |
| Width in mm                       | 1000                                                                                                                                                                        |
| Height in mm                      | 603                                                                                                                                                                         |
| Collection                        | Finion                                                                                                                                                                      |
| Suitable for                      | selected surface-mounted washbasins                                                                                                                                         |
| Function                          | <ul><li>with SoftClosing</li><li>with lighting</li><li>with push-to-open function</li></ul>                                                                                 |
| Material front                    | MDF                                                                                                                                                                         |
| Surface of front                  | Paint                                                                                                                                                                       |
| Material body                     | MDF                                                                                                                                                                         |
| Surface of body                   | Paint                                                                                                                                                                       |
| Material shelf element            | MDF                                                                                                                                                                         |
| Surface of shelf unit             | Paint                                                                                                                                                                       |
| Material cover panel              | MDF                                                                                                                                                                         |
| Shape                             | Angular                                                                                                                                                                     |
| Colour designation                | Glossy White Lacquer                                                                                                                                                        |
| Colour designation of shelf unit  | Glossy White Lacquer                                                                                                                                                        |
| Colour designation of cover panel | Glass White Matt                                                                                                                                                            |
| With lighting                     | Yes                                                                                                                                                                         |
| Smart home compatible             | No                                                                                                                                                                          |