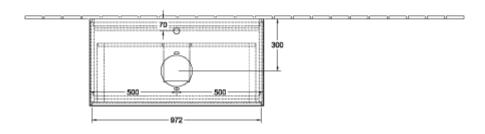

## TECHNICAL DRAWINGS

# G76100GM 1000 885 501 324 240 710 610 610 610 620 148 324 498