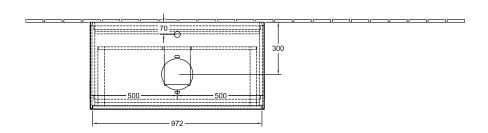

|
| Colour designation of cover panel | Glass White Matt                                                                                                                                   |
| With lighting                     | Yes                                                                                                                                                |
| Smart home compatible             | No                                                                                                                                                 |

## TECHNICAL DRAWINGS

# G76100GM 1000 885 501 324 240 710 610 610 610 620 148 324 498



# G76100GM 1000 885 58 1000 603 148 148 498 1498