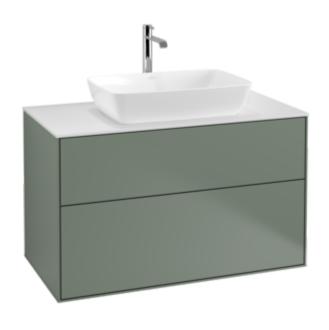

## PRODUCT INFORMATION

| Article title                     | Villeroy & Boch Finion Vanity unit,<br>with lighting, 2 pull-out<br>compartments, 1000 x 603 x 501<br>mm, Olive Matt Lacquer / Glass<br>White Matt |
|-----------------------------------|----------------------------------------------------------------------------------------------------------------------------------------------------|
| Article number                    | G76100GM                                                                                                                                           |
| Assembly / Assembly type          | wall-mounted                                                                                                                                       |
| Type of opening                   | 2 pull-out compartments                                                                                                                            |
| Equipment                         | 1 x wide glass drawer divider , 2 x pull-out compartment with non-slip mat 3 x narrow glass drawer divider 1 x accessory box S 1 x accessory box M |
| Scope of delivery                 | 1 x vanity unit , 1 x fastening set                                                                                                                |
| Position of washbasin             | washbasin on the middle                                                                                                                            |
| Furniture with tap hole           | with drilled tap holes                                                                                                                             |
| Position of shelf unit            | without                                                                                                                                            |
| Depth in mm                       | 501                                                                                                                                                |
| Width in mm                       | 1000                                                                                                                                               |
| Height in mm                      | 603                                                                                                                                                |
| Collection                        | Finion                                                                                                                                             |
| Suitable for                      | selected surface-mounted washbasins                                                                                                                |
| Function                          | <ul><li>with SoftClosing</li><li>with lighting</li><li>with push-to-open function</li></ul>                                                        |
| Material front                    | MDF                                                                                                                                                |
| Surface of front                  | Paint                                                                                                                                              |
| Material body                     | MDF                                                                                                                                                |
| Surface of body                   | Paint                                                                                                                                              |
| Material cover panel              | MDF                                                                                                                                                |
| Shape                             | Angular                                                                                                                                            |
| Colour designation                | Olive Matt Lacquer                                                                                                                                 |
| Colour designation of cover panel | Glass White Matt                                                                                                                                   |
| With lighting                     | Yes                                                                                                                                                |
| Smart home compatible             | No                                                                                                                                                 |