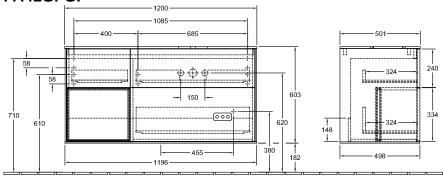

## TECHNICAL DRAWINGS

📥 220 - 240 V

## FA41GFGF

N≟L 220 - 240 V

## PRODUCT INFORMATION

| Article title                     | Villeroy & Boch Finion Vanity unit,<br>with lighting, 3 pull-out<br>compartments, 1200 x 603 x 501<br>mm, Glossy White Lacquer / Glossy<br>White Lacquer / Glass White Matt |
|-----------------------------------|-----------------------------------------------------------------------------------------------------------------------------------------------------------------------------|
| Article number                    | FA41GFGF                                                                                                                                                                    |
| Assembly / Assembly type          | wall-mounted                                                                                                                                                                |
| Type of opening                   | 3 pull-out compartments                                                                                                                                                     |
| Equipment                         | 1 x wide glass drawer divider , 3 x<br>narrow glass drawer divider 1 x<br>accessory box S 1 x accessory box<br>M 3 x pull-out compartment with<br>non-slip mat              |
| Scope of delivery                 | $1 \times \text{vanity unit}$ , $1 \times \text{fastening set}$                                                                                                             |
| Position of washbasin             | washbasin on right                                                                                                                                                          |
| Furniture with tap hole           | without drilled tap holes                                                                                                                                                   |
| Position of shelf unit            | left                                                                                                                                                                        |
| Depth in mm                       | 501                                                                                                                                                                         |
| Width in mm                       | 1200                                                                                                                                                                        |
| Height in mm                      | 603                                                                                                                                                                         |
| Collection                        | Finion                                                                                                                                                                      |
| Suitable for                      | selected surface-mounted washbasins                                                                                                                                         |
| Function                          | <ul> <li>with SoftClosing</li> <li>with lighting</li> <li>with push-to-open function</li> </ul>                                                                             |
| Material front                    | MDF                                                                                                                                                                         |
| Surface of front                  | Paint                                                                                                                                                                       |
| Material body                     | MDF                                                                                                                                                                         |
| Surface of body                   | Paint                                                                                                                                                                       |
| Material shelf element            | MDF                                                                                                                                                                         |
| Surface of shelf unit             | Paint                                                                                                                                                                       |
| Material cover panel              | MDF                                                                                                                                                                         |
| Shape                             | Angular                                                                                                                                                                     |
| Colour designation                | Glossy White Lacquer                                                                                                                                                        |
| Colour designation of shelf unit  | Glossy White Lacquer                                                                                                                                                        |
| Colour designation of cover panel | Glass White Matt                                                                                                                                                            |
| With lighting                     | Yes                                                                                                                                                                         |
| Smart home compatible             | No                                                                                                                                                                          |