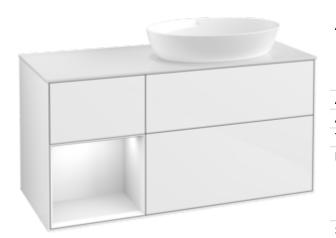

## PRODUCT INFORMATION

| Article title                     | Villeroy & Boch Finion Vanity unit,<br>with lighting, 3 pull-out<br>compartments, 1200 x 603 x 501<br>mm, Glossy White Lacquer / Glossy<br>White Lacquer / Glass White Matt |
|-----------------------------------|-----------------------------------------------------------------------------------------------------------------------------------------------------------------------------|
| Article number                    | FA41GFGF                                                                                                                                                                    |
| Assembly / Assembly type          | wall-mounted                                                                                                                                                                |
| Type of opening                   | 3 pull-out compartments                                                                                                                                                     |
| Equipment                         | 1 x wide glass drawer divider , 3 x<br>narrow glass drawer divider 1 x<br>accessory box S 1 x accessory box<br>M 3 x pull-out compartment with<br>non-slip mat              |
| Scope of delivery                 | $1 \times \text{vanity unit}$ , $1 \times \text{fastening set}$                                                                                                             |
| Position of washbasin             | washbasin on right                                                                                                                                                          |
| Furniture with tap hole           | without drilled tap holes                                                                                                                                                   |
| Position of shelf unit            | left                                                                                                                                                                        |
| Depth in mm                       | 501                                                                                                                                                                         |
| Width in mm                       | 1200                                                                                                                                                                        |
| Height in mm                      | 603                                                                                                                                                                         |
| Collection                        | Finion                                                                                                                                                                      |
| Suitable for                      | selected surface-mounted washbasins                                                                                                                                         |
| Function                          | <ul> <li>with SoftClosing</li> <li>with lighting</li> <li>with push-to-open function</li> </ul>                                                                             |
| Material front                    | MDF                                                                                                                                                                         |
| Surface of front                  | Paint                                                                                                                                                                       |
| Material body                     | MDF                                                                                                                                                                         |
| Surface of body                   | Paint                                                                                                                                                                       |
| Material shelf element            | MDF                                                                                                                                                                         |
| Surface of shelf unit             | Paint                                                                                                                                                                       |
| Material cover panel              | MDF                                                                                                                                                                         |
| Shape                             | Angular                                                                                                                                                                     |
| Colour designation                | Glossy White Lacquer                                                                                                                                                        |
| Colour designation of shelf unit  | Glossy White Lacquer                                                                                                                                                        |
| Colour designation of cover panel | Glass White Matt                                                                                                                                                            |
| With lighting                     | Yes                                                                                                                                                                         |
| Smart home compatible             | No                                                                                                                                                                          |