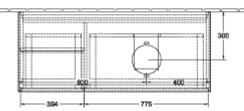

## TECHNICAL DRAWINGS

📥 220 - 240 V

## FA41GFGF

N≟L 220 - 240 V

## PRODUCT INFORMATION

| Article title                     | Villeroy & Boch Finion Vanity unit,<br>with lighting, 3 pull-out<br>compartments, 1200 x 603 x 501<br>mm, Glossy White Lacquer / Glossy<br>White Lacquer / Glass White Matt |
|-----------------------------------|-----------------------------------------------------------------------------------------------------------------------------------------------------------------------------|
| Article number                    | FA41GFGF                                                                                                                                                                    |
| Assembly / Assembly type          | wall-mounted                                                                                                                                                                |
| Type of opening                   | 3 pull-out compartments                                                                                                                                                     |
| Equipment                         | 1 x wide glass drawer divider , 3 x<br>narrow glass drawer divider 1 x<br>accessory box S 1 x accessory box<br>M 3 x pull-out compartment with<br>non-slip mat              |
| Scope of delivery                 | $1 \times \text{vanity unit}$ , $1 \times \text{fastening set}$                                                                                                             |
| Position of washbasin             | washbasin on right                                                                                                                                                          |
| Furniture with tap hole           | without drilled tap holes                                                                                                                                                   |
| Position of shelf unit            | left                                                                                                                                                                        |
| Depth in mm                       | 501                                                                                                                                                                         |
| Width in mm                       | 1200                                                                                                                                                                        |
| Height in mm                      | 603                                                                                                                                                                         |
| Collection                        | Finion                                                                                                                                                                      |
| Suitable for                      | selected surface-mounted washbasins                                                                                                                                         |
| Function                          | <ul> <li>with SoftClosing</li> <li>with lighting</li> <li>with push-to-open function</li> </ul>                                                                             |
| Material front                    | MDF                                                                                                                                                                         |
| Surface of front                  | Paint                                                                                                                                                                       |
| Material body                     | MDF                                                                                                                                                                         |
| Surface of body                   | Paint                                                                                                                                                                       |
| Material shelf element            | MDF                                                                                                                                                                         |
| Surface of shelf unit             | Paint                                                                                                                                                                       |
| Material cover panel              | MDF                                                                                                                                                                         |
| Shape                             | Angular                                                                                                                                                                     |
| Colour designation                | Glossy White Lacquer                                                                                                                                                        |
| Colour designation of shelf unit  | Glossy White Lacquer                                                                                                                                                        |
| Colour designation of cover panel | Glass White Matt                                                                                                                                                            |
| With lighting                     | Yes                                                                                                                                                                         |
| Smart home compatible             | No                                                                                                                                                                          |