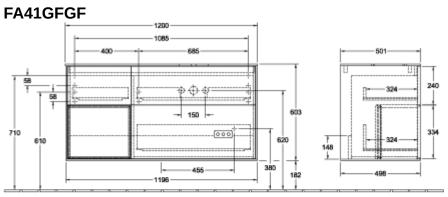

## TECHNICAL DRAWINGS

📥 220 - 240 V

## FA41GFGF

N≟L 220 - 240 V

## PRODUCT INFORMATION

| Article title                     | Villeroy & Boch Finion Vanity unit,<br>with lighting, 3 pull-out<br>compartments, 1200 x 603 x 501<br>mm, Glossy White Lacquer / Glossy<br>White Lacquer / Glass White Matt |
|-----------------------------------|-----------------------------------------------------------------------------------------------------------------------------------------------------------------------------|
| Article number                    | FA41GFGF                                                                                                                                                                    |
| Assembly / Assembly type          | wall-mounted                                                                                                                                                                |
| Type of opening                   | 3 pull-out compartments                                                                                                                                                     |
| Equipment                         | 1 x wide glass drawer divider , 3 x<br>narrow glass drawer divider 1 x<br>accessory box S 1 x accessory box<br>M 3 x pull-out compartment with<br>non-slip mat              |
| Scope of delivery                 | $1 \times \text{vanity unit}$ , $1 \times \text{fastening set}$                                                                                                             |
| Position of washbasin             | washbasin on right                                                                                                                                                          |
| Furniture with tap hole           | without drilled tap holes                                                                                                                                                   |
| Position of shelf unit            | left                                                                                                                                                                        |
| Depth in mm                       | 501                                                                                                                                                                         |
| Width in mm                       | 1200                                                                                                                                                                        |
| Height in mm                      | 603                                                                                                                                                                         |
| Collection                        | Finion                                                                                                                                                                      |
| Suitable for                      | selected surface-mounted washbasins                                                                                                                                         |
| Function                          | <ul> <li>with SoftClosing</li> <li>with lighting</li> <li>with push-to-open function</li> </ul>                                                                             |
| Material front                    | MDF                                                                                                                                                                         |
| Surface of front                  | Paint                                                                                                                                                                       |
| Material body                     | MDF                                                                                                                                                                         |
| Surface of body                   | Paint                                                                                                                                                                       |
| Material shelf element            | MDF                                                                                                                                                                         |
| Surface of shelf unit             | Paint                                                                                                                                                                       |
| Material cover panel              | MDF                                                                                                                                                                         |
| Shape                             | Angular                                                                                                                                                                     |
| Colour designation                | Glossy White Lacquer                                                                                                                                                        |
| Colour designation of shelf unit  | Glossy White Lacquer                                                                                                                                                        |
| Colour designation of cover panel | Glass White Matt                                                                                                                                                            |
| With lighting                     | Yes                                                                                                                                                                         |
| Smart home compatible             | No                                                                                                                                                                          |