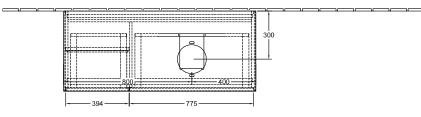

## PRODUCT INFORMATION

| Article title                     | Villeroy & Boch Finion Vanity unit,<br>with lighting, 3 pull-out<br>compartments, 1200 x 603 x 501<br>mm, Glossy White Lacquer / Glossy<br>White Lacquer / Glass White Matt |
|-----------------------------------|-----------------------------------------------------------------------------------------------------------------------------------------------------------------------------|
| Article number                    | FA41GFGF                                                                                                                                                                    |
| Assembly / Assembly type          | wall-mounted                                                                                                                                                                |
| Type of opening                   | 3 pull-out compartments                                                                                                                                                     |
| Equipment                         | 1 x wide glass drawer divider , 3 x<br>narrow glass drawer divider 1 x<br>accessory box S 1 x accessory box<br>M 3 x pull-out compartment with<br>non-slip mat              |
| Scope of delivery                 | $1 \times \text{vanity unit}$ , $1 \times \text{fastening set}$                                                                                                             |
| Position of washbasin             | washbasin on right                                                                                                                                                          |
| Furniture with tap hole           | without drilled tap holes                                                                                                                                                   |
| Position of shelf unit            | left                                                                                                                                                                        |
| Depth in mm                       | 501                                                                                                                                                                         |
| Width in mm                       | 1200                                                                                                                                                                        |
| Height in mm                      | 603                                                                                                                                                                         |
| Collection                        | Finion                                                                                                                                                                      |
| Suitable for                      | selected surface-mounted washbasins                                                                                                                                         |
| Function                          | <ul> <li>with SoftClosing</li> <li>with lighting</li> <li>with push-to-open function</li> </ul>                                                                             |
| Material front                    | MDF                                                                                                                                                                         |
| Surface of front                  | Paint                                                                                                                                                                       |
| Material body                     | MDF                                                                                                                                                                         |
| Surface of body                   | Paint                                                                                                                                                                       |
| Material shelf element            | MDF                                                                                                                                                                         |
| Surface of shelf unit             | Paint                                                                                                                                                                       |
| Material cover panel              | MDF                                                                                                                                                                         |
| Shape                             | Angular                                                                                                                                                                     |
| Colour designation                | Glossy White Lacquer                                                                                                                                                        |
| Colour designation of shelf unit  | Glossy White Lacquer                                                                                                                                                        |
| Colour designation of cover panel | Glass White Matt                                                                                                                                                            |
| With lighting                     | Yes                                                                                                                                                                         |
| Smart home compatible             | No                                                                                                                                                                          |

## TECHNICAL DRAWINGS

📥 220 - 240 V

## FA41GFGF

N≟L 220 - 240 V