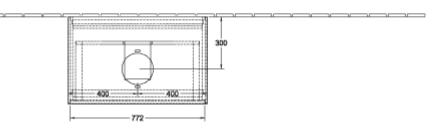

| Anthracite Matt Lacquer                                                                                                                                        |
| Colour designation of cover panel | Glass White Matt                                                                                                                                               |
| With lighting                     | No                                                                                                                                                             |
| Smart home compatible             | No                                                                                                                                                             |

## TECHNICAL DRAWINGS





## F99100GK