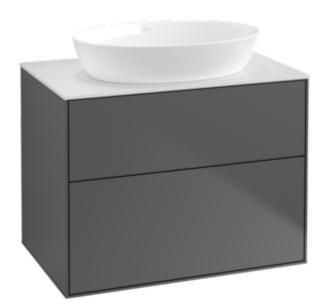

## PRODUCT INFORMATION

| Article title                     | Villeroy & Boch Finion Vanity unit, 2<br>pull-out compartments, 800 x 603 x<br>501 mm, Anthracite Matt Lacquer /<br>Glass White Matt                           |
|-----------------------------------|----------------------------------------------------------------------------------------------------------------------------------------------------------------|
| Article number                    | F99100GK                                                                                                                                                       |
| Assembly / Assembly type          | wall-mounted                                                                                                                                                   |
| Type of opening                   | 2 pull-out compartments                                                                                                                                        |
| Equipment                         | 1 x wide glass drawer divider , 2 x<br>pull-out compartment with non-slip<br>mat 3 x narrow glass drawer divider<br>1 x accessory box S 1 x accessory<br>box M |
| Scope of delivery                 | 1 x vanity unit , 1 x fastening set                                                                                                                            |
| Position of washbasin             | washbasin on the middle                                                                                                                                        |
| Furniture with tap hole           | without drilled tap holes                                                                                                                                      |
| Position of shelf unit            | without                                                                                                                                                        |
| Depth in mm                       | 501                                                                                                                                                            |
| Width in mm                       | 800                                                                                                                                                            |
| Height in mm                      | 603                                                                                                                                                            |
| Collection                        | Finion                                                                                                                                                         |
| Suitable for                      | selected surface-mounted washbasins                                                                                                                            |
| Function                          | <ul><li>with SoftClosing</li><li>with push-to-open function</li></ul>                                                                                          |
| Material front                    | MDF                                                                                                                                                            |
| Surface of front                  | Paint                                                                                                                                                          |
| Material body                     | MDF                                                                                                                                                            |
| Surface of body                   | Paint                                                                                                                                                          |
| Material cover panel              | MDF                                                                                                                                                            |
| Shape                             | Angular                                                                                                                                                        |
| Colour designation                | Anthracite Matt Lacquer                                                                                                                                        |
| Colour designation of cover panel | Glass White Matt                                                                                                                                               |
| With lighting                     | No                                                                                                                                                             |
| Smart home compatible             | No                                                                                                                                                             |