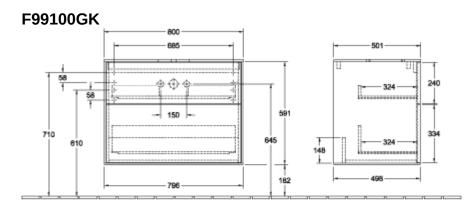

## TECHNICAL DRAWINGS

## F99100GK

## PRODUCT INFORMATION

| Article title                     | Villeroy & Boch Finion Vanity unit, 2<br>pull-out compartments, 800 x 603 x<br>501 mm, Anthracite Matt Lacquer /<br>Glass White Matt                           |
|-----------------------------------|----------------------------------------------------------------------------------------------------------------------------------------------------------------|
| Article number                    | F99100GK                                                                                                                                                       |
| Assembly / Assembly type          | wall-mounted                                                                                                                                                   |
| Type of opening                   | 2 pull-out compartments                                                                                                                                        |
| Equipment                         | 1 x wide glass drawer divider , 2 x<br>pull-out compartment with non-slip<br>mat 3 x narrow glass drawer divider<br>1 x accessory box S 1 x accessory<br>box M |
| Scope of delivery                 | 1 x vanity unit , 1 x fastening set                                                                                                                            |
| Position of washbasin             | washbasin on the middle                                                                                                                                        |
| Furniture with tap hole           | without drilled tap holes                                                                                                                                      |
| Position of shelf unit            | without                                                                                                                                                        |
| Depth in mm                       | 501                                                                                                                                                            |
| Width in mm                       | 800                                                                                                                                                            |
| Height in mm                      | 603                                                                                                                                                            |
| Collection                        | Finion                                                                                                                                                         |
| Suitable for                      | selected surface-mounted washbasins                                                                                                                            |
| Function                          | <ul><li>with SoftClosing</li><li>with push-to-open function</li></ul>                                                                                          |
| Material front                    | MDF                                                                                                                                                            |
| Surface of front                  | Paint                                                                                                                                                          |
| Material body                     | MDF                                                                                                                                                            |
| Surface of body                   | Paint                                                                                                                                                          |
| Material cover panel              | MDF                                                                                                                                                            |
| Shape                             | Angular                                                                                                                                                        |
| Colour designation                | Anthracite Matt Lacquer                                                                                                                                        |
| Colour designation of cover panel | Glass White Matt                                                                                                                                               |
| With lighting                     | No                                                                                                                                                             |
| Smart home compatible             | No                                                                                                                                                             |