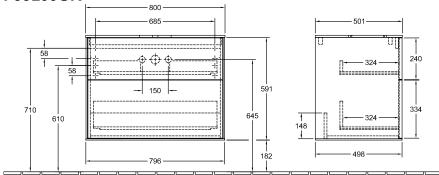

Anthracite Matt Lacquer                                                                                                                                        |
| Colour designation of cover panel | Glass White Matt                                                                                                                                               |
| With lighting                     | No                                                                                                                                                             |
| Smart home compatible             | No                                                                                                                                                             |

## TECHNICAL DRAWINGS





## F99100GK