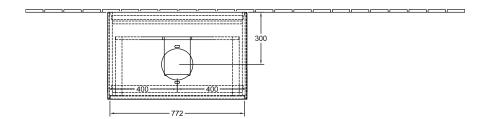

nthracite Matt Lacquer                                                                                                                                        |
| Colour designation of cover panel | Glass White Matt                                                                                                                                               |
| With lighting                     | No                                                                                                                                                             |
| Smart home compatible             | No                                                                                                                                                             |

## TECHNICAL DRAWINGS





## F99100GK