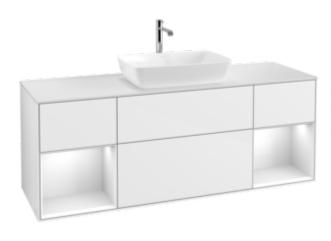

## FINION VANITY UNIT ANGULAR

## PRODUCT INFORMATION

| Article title                                                                                                                               | Villeroy & Boch Finion Vanity unit,<br>with lighting, 4 pull-out<br>compartments, 1600 x 603 x 501<br>mm, Glossy White Lacquer / Glossy<br>White Lacquer / Glass White Matt |
|---------------------------------------------------------------------------------------------------------------------------------------------|-----------------------------------------------------------------------------------------------------------------------------------------------------------------------------|
| Article number                                                                                                                              | F861GFGF                                                                                                                                                                    |
| Assembly / Assembly type                                                                                                                    | wall-mounted                                                                                                                                                                |
| Type of opening                                                                                                                             | 4 pull-out compartments                                                                                                                                                     |
| Equipment                                                                                                                                   | 1 x wide glass drawer divider , 3 x<br>narrow glass drawer divider 1 x<br>accessory box S 1 x accessory box<br>M 2 x pull-out compartment with<br>non-slip mat              |
| Scope of delivery                                                                                                                           | 1x vanity unit , $1x$ fastening set                                                                                                                                         |
| Position of washbasin                                                                                                                       | washbasin on the middle                                                                                                                                                     |
| Furniture with tap hole                                                                                                                     | with drilled tap holes                                                                                                                                                      |
| Position of shelf unit                                                                                                                      | left and right                                                                                                                                                              |
| Depth in mm                                                                                                                                 | 501                                                                                                                                                                         |
| Width in mm                                                                                                                                 | 1600                                                                                                                                                                        |
| Height in mm                                                                                                                                | 603                                                                                                                                                                         |
| Collection                                                                                                                                  | Finion                                                                                                                                                                      |
| Suitable for                                                                                                                                | selected surface-mounted washbasins                                                                                                                                         |
| Function                                                                                                                                    | <ul><li>with SoftClosing</li><li>with lighting</li><li>with push-to-open function</li></ul>                                                                                 |
| Material front                                                                                                                              | MDF                                                                                                                                                                         |
| Surface of front                                                                                                                            | Paint                                                                                                                                                                       |
| Material body                                                                                                                               | MDE                                                                                                                                                                         |
|                                                                                                                                             | MDF                                                                                                                                                                         |
| Surface of body                                                                                                                             | Paint                                                                                                                                                                       |
| -                                                                                                                                           |                                                                                                                                                                             |
| Surface of body                                                                                                                             | Paint                                                                                                                                                                       |
| Surface of body<br>Material shelf element                                                                                                   | Paint<br>MDF                                                                                                                                                                |
| Surface of body  Material shelf element  Surface of shelf unit                                                                              | Paint MDF Paint                                                                                                                                                             |
| Surface of body Material shelf element Surface of shelf unit Material cover panel                                                           | Paint MDF Paint MDF                                                                                                                                                         |
| Surface of body  Material shelf element  Surface of shelf unit  Material cover panel  Shape                                                 | Paint MDF Paint MDF Angular                                                                                                                                                 |
| Surface of body Material shelf element Surface of shelf unit Material cover panel Shape Colour designation                                  | Paint MDF Paint MDF Angular Glossy White Lacquer                                                                                                                            |
| Surface of body Material shelf element Surface of shelf unit Material cover panel Shape Colour designation Colour designation of shelf unit | Paint MDF Paint MDF Angular Glossy White Lacquer Glossy White Lacquer                                                                                                       |