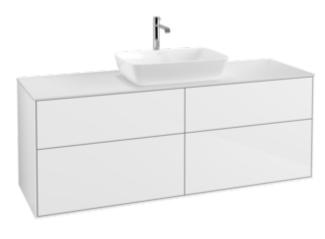

## FINION VANITY UNIT ANGULAR

## PRODUCT INFORMATION

| Article title                     | Villeroy & Boch Finion Vanity unit, 4 pull-out compartments, 1600 x 603 x 501 mm, Glossy White Lacquer / Glass White Matt                                      |
|-----------------------------------|----------------------------------------------------------------------------------------------------------------------------------------------------------------|
| Article number                    | F85100GF                                                                                                                                                       |
| Assembly / Assembly type          | wall-mounted                                                                                                                                                   |
| Type of opening                   | 4 pull-out compartments                                                                                                                                        |
| Equipment                         | 2 x wide glass drawer divider , 6 x<br>narrow glass drawer divider 2 x<br>accessory box S 2 x accessory box<br>M 4 x pull-out compartment with<br>non-slip mat |
| Scope of delivery                 | 1 x vanity unit , 1 x fastening set                                                                                                                            |
| Position of washbasin             | washbasin on the middle                                                                                                                                        |
| Furniture with tap hole           | with drilled tap holes                                                                                                                                         |
| Position of shelf unit            | without                                                                                                                                                        |
| Depth in mm                       | 501                                                                                                                                                            |
| Width in mm                       | 1600                                                                                                                                                           |
| Height in mm                      | 603                                                                                                                                                            |
| Collection                        | Finion                                                                                                                                                         |
| Suitable for                      | selected surface-mounted washbasins                                                                                                                            |
| Function                          | <ul><li>with SoftClosing</li><li>with push-to-open function</li></ul>                                                                                          |
| Material front                    | MDF                                                                                                                                                            |
| Surface of front                  | Paint                                                                                                                                                          |
| Material body                     | MDF                                                                                                                                                            |
| Surface of body                   | Paint                                                                                                                                                          |
| Material cover panel              | MDF                                                                                                                                                            |
| Shape                             | Angular                                                                                                                                                        |
| Colour designation                | Glossy White Lacquer                                                                                                                                           |
| Colour designation of cover panel | Glass White Matt                                                                                                                                               |
| With lighting                     | No                                                                                                                                                             |
| Smart home compatible             | No                                                                                                                                                             |