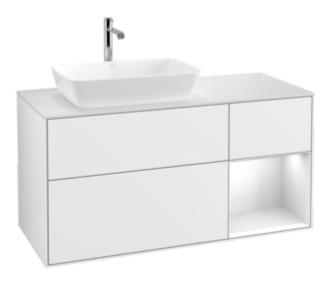

## PRODUCT INFORMATION

| Article title                     | Villeroy & Boch Finion Vanity unit,<br>with lighting, 3 pull-out<br>compartments, 1200 x 603 x 501<br>mm, Glossy White Lacquer / Glossy<br>White Lacquer / Glass White Matt |
|-----------------------------------|-----------------------------------------------------------------------------------------------------------------------------------------------------------------------------|
| Article number                    | F811GFGF                                                                                                                                                                    |
| Assembly / Assembly type          | wall-mounted                                                                                                                                                                |
| Type of opening                   | 3 pull-out compartments                                                                                                                                                     |
| Equipment                         | 1 x wide glass drawer divider , 3 x<br>narrow glass drawer divider 1 x<br>accessory box S 1 x accessory box<br>M 3 x pull-out compartment with<br>non-slip mat              |
| Scope of delivery                 | $1 \times \text{vanity unit}$ , $1 \times \text{fastening set}$                                                                                                             |
| Position of washbasin             | washbasin on left                                                                                                                                                           |
| Furniture with tap hole           | with drilled tap holes                                                                                                                                                      |
| Position of shelf unit            | right                                                                                                                                                                       |
| Depth in mm                       | 501                                                                                                                                                                         |
| Width in mm                       | 1200                                                                                                                                                                        |
| Height in mm                      | 603                                                                                                                                                                         |
| Collection                        | Finion                                                                                                                                                                      |
| Suitable for                      | selected surface-mounted washbasins                                                                                                                                         |
| Function                          | <ul><li>with SoftClosing</li><li>with lighting</li><li>with push-to-open function</li></ul>                                                                                 |
| Material front                    | MDF                                                                                                                                                                         |
| Surface of front                  | Paint                                                                                                                                                                       |
| Material body                     | MDF                                                                                                                                                                         |
| Surface of body                   | Paint                                                                                                                                                                       |
| Material shelf element            | MDF                                                                                                                                                                         |
| Surface of shelf unit             | Paint                                                                                                                                                                       |
| Material cover panel              | MDF                                                                                                                                                                         |
| Shape                             | Angular                                                                                                                                                                     |
| Colour designation                | Glossy White Lacquer                                                                                                                                                        |
| Colour designation of shelf unit  | Glossy White Lacquer                                                                                                                                                        |
| Colour designation of cover panel | Glass White Matt                                                                                                                                                            |
| With lighting                     | Yes                                                                                                                                                                         |
| Smart home compatible             | No                                                                                                                                                                          |
|                                   |                                                                                                                                                                             |