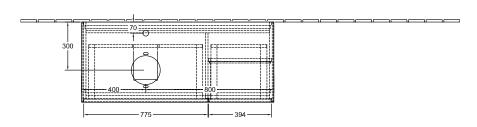

## PRODUCT INFORMATION

| Article title                     | Villeroy & Boch Finion Vanity unit,<br>with lighting, 3 pull-out<br>compartments, 1200 x 603 x 501<br>mm, Glossy White Lacquer / Glossy<br>White Lacquer / Glass White Matt |
|-----------------------------------|-----------------------------------------------------------------------------------------------------------------------------------------------------------------------------|
| Article number                    | F811GFGF                                                                                                                                                                    |
| Assembly / Assembly type          | wall-mounted                                                                                                                                                                |
| Type of opening                   | 3 pull-out compartments                                                                                                                                                     |
| Equipment                         | 1 x wide glass drawer divider , 3 x<br>narrow glass drawer divider 1 x<br>accessory box S 1 x accessory box<br>M 3 x pull-out compartment with<br>non-slip mat              |
| Scope of delivery                 | $1 \times \text{vanity unit}$ , $1 \times \text{fastening set}$                                                                                                             |
| Position of washbasin             | washbasin on left                                                                                                                                                           |
| Furniture with tap hole           | with drilled tap holes                                                                                                                                                      |
| Position of shelf unit            | right                                                                                                                                                                       |
| Depth in mm                       | 501                                                                                                                                                                         |
| Width in mm                       | 1200                                                                                                                                                                        |
| Height in mm                      | 603                                                                                                                                                                         |
| Collection                        | Finion                                                                                                                                                                      |
| Suitable for                      | selected surface-mounted washbasins                                                                                                                                         |
| Function                          | <ul><li>with SoftClosing</li><li>with lighting</li><li>with push-to-open function</li></ul>                                                                                 |
| Material front                    | MDF                                                                                                                                                                         |
| Surface of front                  | Paint                                                                                                                                                                       |
| Material body                     | MDF                                                                                                                                                                         |
| Surface of body                   | Paint                                                                                                                                                                       |
| Material shelf element            | MDF                                                                                                                                                                         |
| Surface of shelf unit             | Paint                                                                                                                                                                       |
| Material cover panel              | MDF                                                                                                                                                                         |
| Shape                             | Angular                                                                                                                                                                     |
| Colour designation                | Glossy White Lacquer                                                                                                                                                        |
| Colour designation of shelf unit  | Glossy White Lacquer                                                                                                                                                        |
| Colour designation of cover panel | Glass White Matt                                                                                                                                                            |
| With lighting                     | Yes                                                                                                                                                                         |
| Smart home compatible             | No                                                                                                                                                                          |
|                                   |                                                                                                                                                                             |

## F811GFGF 1200 1085 400 501 158 158 158 158 158 158 158 158 158 1603 148 148 148 148 148