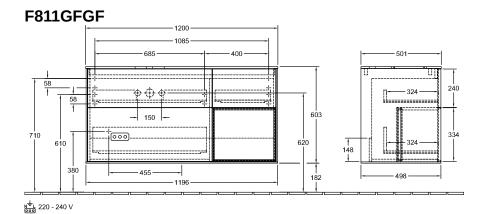

## PRODUCT INFORMATION

| Article title                     | Villeroy & Boch Finion Vanity unit,<br>with lighting, 3 pull-out<br>compartments, 1200 x 603 x 501<br>mm, Glossy White Lacquer / Glossy<br>White Lacquer / Glass White Matt |
|-----------------------------------|-----------------------------------------------------------------------------------------------------------------------------------------------------------------------------|
| Article number                    | F811GFGF                                                                                                                                                                    |
| Assembly / Assembly type          | wall-mounted                                                                                                                                                                |
| Type of opening                   | 3 pull-out compartments                                                                                                                                                     |
| Equipment                         | 1 x wide glass drawer divider , 3 x<br>narrow glass drawer divider 1 x<br>accessory box S 1 x accessory box<br>M 3 x pull-out compartment with<br>non-slip mat              |
| Scope of delivery                 | $1 \times \text{vanity unit}$ , $1 \times \text{fastening set}$                                                                                                             |
| Position of washbasin             | washbasin on left                                                                                                                                                           |
| Furniture with tap hole           | with drilled tap holes                                                                                                                                                      |
| Position of shelf unit            | right                                                                                                                                                                       |
| Depth in mm                       | 501                                                                                                                                                                         |
| Width in mm                       | 1200                                                                                                                                                                        |
| Height in mm                      | 603                                                                                                                                                                         |
| Collection                        | Finion                                                                                                                                                                      |
| Suitable for                      | selected surface-mounted washbasins                                                                                                                                         |
| Function                          | <ul><li>with SoftClosing</li><li>with lighting</li><li>with push-to-open function</li></ul>                                                                                 |
| Material front                    | MDF                                                                                                                                                                         |
| Surface of front                  | Paint                                                                                                                                                                       |
| Material body                     | MDF                                                                                                                                                                         |
| Surface of body                   | Paint                                                                                                                                                                       |
| Material shelf element            | MDF                                                                                                                                                                         |
| Surface of shelf unit             | Paint                                                                                                                                                                       |
| Material cover panel              | MDF                                                                                                                                                                         |
| Shape                             | Angular                                                                                                                                                                     |
| Colour designation                | Glossy White Lacquer                                                                                                                                                        |
| Colour designation of shelf unit  | Glossy White Lacquer                                                                                                                                                        |
| Colour designation of cover panel | Glass White Matt                                                                                                                                                            |
| With lighting                     | Yes                                                                                                                                                                         |
| Smart home compatible             | No                                                                                                                                                                          |
|                                   |                                                                                                                                                                             |

## F811GFGF 1200 1085 400 501 158 158 158 158 158 158 158 158 158 1603 148 148 148 148 148