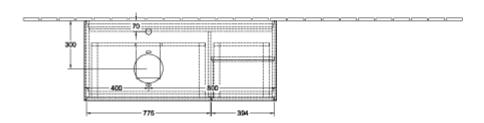

## PRODUCT INFORMATION

| Article title                     | Villeroy & Boch Finion Vanity unit,<br>with lighting, 3 pull-out<br>compartments, 1200 x 603 x 501<br>mm, Glossy White Lacquer / Glossy<br>White Lacquer / Glass White Matt |
|-----------------------------------|-----------------------------------------------------------------------------------------------------------------------------------------------------------------------------|
| Article number                    | F811GFGF                                                                                                                                                                    |
| Assembly / Assembly type          | wall-mounted                                                                                                                                                                |
| Type of opening                   | 3 pull-out compartments                                                                                                                                                     |
| Equipment                         | 1 x wide glass drawer divider , 3 x<br>narrow glass drawer divider 1 x<br>accessory box S 1 x accessory box<br>M 3 x pull-out compartment with<br>non-slip mat              |
| Scope of delivery                 | $1 \times \text{vanity unit}$ , $1 \times \text{fastening set}$                                                                                                             |
| Position of washbasin             | washbasin on left                                                                                                                                                           |
| Furniture with tap hole           | with drilled tap holes                                                                                                                                                      |
| Position of shelf unit            | right                                                                                                                                                                       |
| Depth in mm                       | 501                                                                                                                                                                         |
| Width in mm                       | 1200                                                                                                                                                                        |
| Height in mm                      | 603                                                                                                                                                                         |
| Collection                        | Finion                                                                                                                                                                      |
| Suitable for                      | selected surface-mounted washbasins                                                                                                                                         |
| Function                          | <ul><li>with SoftClosing</li><li>with lighting</li><li>with push-to-open function</li></ul>                                                                                 |
| Material front                    | MDF                                                                                                                                                                         |
| Surface of front                  | Paint                                                                                                                                                                       |
| Material body                     | MDF                                                                                                                                                                         |
| Surface of body                   | Paint                                                                                                                                                                       |
| Material shelf element            | MDF                                                                                                                                                                         |
| Surface of shelf unit             | Paint                                                                                                                                                                       |
| Material cover panel              | MDF                                                                                                                                                                         |
| Shape                             | Angular                                                                                                                                                                     |
| Colour designation                | Glossy White Lacquer                                                                                                                                                        |
| Colour designation of shelf unit  | Glossy White Lacquer                                                                                                                                                        |
| Colour designation of cover panel | Glass White Matt                                                                                                                                                            |
| With lighting                     | Yes                                                                                                                                                                         |
| Smart home compatible             | No                                                                                                                                                                          |
|                                   |                                                                                                                                                                             |

## F811GFGF 1200 1085 400 501 158 158 158 158 158 158 158 158 158 1603 148 148 148 148 148