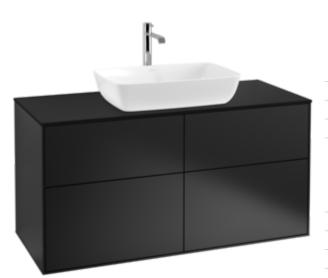

## FINION VANITY UNIT ANGULAR

## PRODUCT INFORMATION

| Article title                     | Villeroy & Boch Finion Vanity unit, 4<br>pull-out compartments, 1200 x 603<br>x 501 mm, Black Matt Lacquer /<br>Glass Black Matt                               |
|-----------------------------------|----------------------------------------------------------------------------------------------------------------------------------------------------------------|
| Article number                    | F79200PD                                                                                                                                                       |
| Assembly / Assembly type          | wall-mounted                                                                                                                                                   |
| Type of opening                   | 4 pull-out compartments                                                                                                                                        |
| Equipment                         | 2 x wide glass drawer divider , 6 x<br>narrow glass drawer divider 2 x<br>accessory box S 2 x accessory box<br>M 4 x pull-out compartment with<br>non-slip mat |
| Scope of delivery                 | 1 x vanity unit , 1 x fastening set                                                                                                                            |
| Position of washbasin             | washbasin on the middle                                                                                                                                        |
| Furniture with tap hole           | with drilled tap holes                                                                                                                                         |
| Position of shelf unit            | without                                                                                                                                                        |
| Depth in mm                       | 501                                                                                                                                                            |
| Width in mm                       | 1200                                                                                                                                                           |
| Height in mm                      | 603                                                                                                                                                            |
| Collection                        | Finion                                                                                                                                                         |
| Suitable for                      | selected surface-mounted washbasins                                                                                                                            |
| Function                          | <ul><li>with SoftClosing</li><li>with push-to-open function</li></ul>                                                                                          |
| Material front                    | MDF                                                                                                                                                            |
| Surface of front                  | Paint                                                                                                                                                          |
| Material body                     | MDF                                                                                                                                                            |
| Surface of body                   | Paint                                                                                                                                                          |
| Material cover panel              | MDF                                                                                                                                                            |
| Shape                             | Angular                                                                                                                                                        |
| Colour designation                | Black Matt Lacquer                                                                                                                                             |
| Colour designation of cover panel | Glass Black Matt                                                                                                                                               |
| With lighting                     | No                                                                                                                                                             |
| Smart home compatible             | No                                                                                                                                                             |