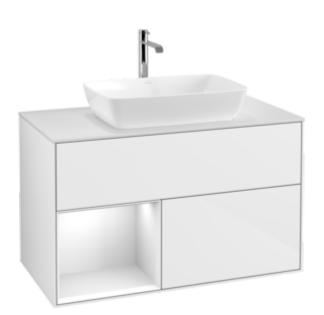

## PRODUCT INFORMATION

| Article title                     | Villeroy & Boch Finion Vanity unit,<br>with lighting, 2 pull-out<br>compartments, 1000 x 603 x 501<br>mm, Glossy White Lacquer / Glossy<br>White Lacquer / Glass White Matt |
|-----------------------------------|-----------------------------------------------------------------------------------------------------------------------------------------------------------------------------|
| Article number                    | F771GFGF                                                                                                                                                                    |
| Assembly / Assembly type          | wall-mounted                                                                                                                                                                |
| Type of opening                   | 2 pull-out compartments                                                                                                                                                     |
| Equipment                         | 1 x wide glass drawer divider , 2 x<br>pull-out compartment with non-slip<br>mat 3 x narrow glass drawer divider<br>1 x accessory box S 1 x accessory<br>box M              |
| Scope of delivery                 | $1 	ext{ x vanity unit}$ , $1 	ext{ x fastening set}$                                                                                                                       |
| Position of washbasin             | washbasin on the middle                                                                                                                                                     |
| Furniture with tap hole           | with drilled tap holes                                                                                                                                                      |
| Position of shelf unit            | left                                                                                                                                                                        |
| Depth in mm                       | 501                                                                                                                                                                         |
| Width in mm                       | 1000                                                                                                                                                                        |
| Height in mm                      | 603                                                                                                                                                                         |
| Collection                        | Finion                                                                                                                                                                      |
| Suitable for                      | selected surface-mounted washbasins                                                                                                                                         |
| Function                          | <ul><li>with SoftClosing</li><li>with lighting</li><li>with push-to-open function</li></ul>                                                                                 |
| Material front                    | MDF                                                                                                                                                                         |
| Surface of front                  | Paint                                                                                                                                                                       |
| Material body                     | MDF                                                                                                                                                                         |
| Surface of body                   | Paint                                                                                                                                                                       |
| Material shelf element            | MDF                                                                                                                                                                         |
| Surface of shelf unit             | Paint                                                                                                                                                                       |
| Material cover panel              | MDF                                                                                                                                                                         |
| Shape                             | Angular                                                                                                                                                                     |
| Colour designation                | Glossy White Lacquer                                                                                                                                                        |
| Colour designation of shelf unit  | Glossy White Lacquer                                                                                                                                                        |
| Colour designation of cover panel | Glass White Matt                                                                                                                                                            |
| With lighting                     | Yes                                                                                                                                                                         |
| Smart home compatible             | No                                                                                                                                                                          |