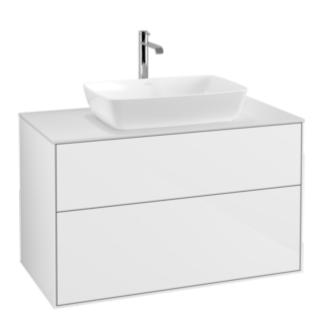

## FINION VANITY UNIT ANGULAR

## PRODUCT INFORMATION

| Article title                     | Villeroy & Boch Finion Vanity unit, 2<br>pull-out compartments, 1000 x 603<br>x 501 mm, Glossy White Lacquer /<br>Glass White Matt                             |
|-----------------------------------|----------------------------------------------------------------------------------------------------------------------------------------------------------------|
| Article number                    | F76100GF                                                                                                                                                       |
| Assembly / Assembly type          | wall-mounted                                                                                                                                                   |
| Type of opening                   | 2 pull-out compartments                                                                                                                                        |
| Equipment                         | 1 x wide glass drawer divider , 2 x<br>pull-out compartment with non-slip<br>mat 3 x narrow glass drawer divider<br>1 x accessory box S 1 x accessory<br>box M |
| Scope of delivery                 | 1 x vanity unit , 1 x fastening set                                                                                                                            |
| Position of washbasin             | washbasin on the middle                                                                                                                                        |
| Furniture with tap hole           | with drilled tap holes                                                                                                                                         |
| Position of shelf unit            | without                                                                                                                                                        |
| Depth in mm                       | 501                                                                                                                                                            |
| Width in mm                       | 1000                                                                                                                                                           |
| Height in mm                      | 603                                                                                                                                                            |
| Collection                        | Finion                                                                                                                                                         |
| Suitable for                      | selected surface-mounted washbasins                                                                                                                            |
| Function                          | <ul><li>with SoftClosing</li><li>with push-to-open function</li></ul>                                                                                          |
| Material front                    | MDF                                                                                                                                                            |
| Surface of front                  | Paint                                                                                                                                                          |
| Material body                     | MDF                                                                                                                                                            |
| Surface of body                   | Paint                                                                                                                                                          |
| Material cover panel              | MDF                                                                                                                                                            |
| Shape                             | Angular                                                                                                                                                        |
| Colour designation                | Glossy White Lacquer                                                                                                                                           |
| Colour designation of cover panel | Glass White Matt                                                                                                                                               |
| With lighting                     | No                                                                                                                                                             |
| Smart home compatible             | No                                                                                                                                                             |