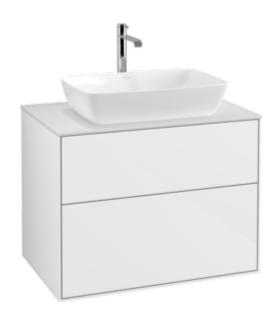

## FINION VANITY UNIT ANGULAR

## PRODUCT INFORMATION

| Article title                     | Villeroy & Boch Finion Vanity unit, 2<br>pull-out compartments, 800 x 603 x<br>501 mm, Glossy White Lacquer /<br>Glass White Matt                  |
|-----------------------------------|----------------------------------------------------------------------------------------------------------------------------------------------------|
| Article number                    | F75100GF                                                                                                                                           |
| Assembly / Assembly type          | wall-mounted                                                                                                                                       |
| Type of opening                   | 2 pull-out compartments                                                                                                                            |
| Equipment                         | 1 x wide glass drawer divider , 2 x pull-out compartment with non-slip mat 3 x narrow glass drawer divider 1 x accessory box S 1 x accessory box M |
| Scope of delivery                 | $1 \times \text{vanity unit}$ , $1 \times \text{fastening set}$                                                                                    |
| Position of washbasin             | washbasin on the middle                                                                                                                            |
| Furniture with tap hole           | with drilled tap holes                                                                                                                             |
| Position of shelf unit            | without                                                                                                                                            |
| Depth in mm                       | 501                                                                                                                                                |
| Width in mm                       | 800                                                                                                                                                |
| Height in mm                      | 603                                                                                                                                                |
| Collection                        | Finion                                                                                                                                             |
| Suitable for                      | selected surface-mounted washbasins                                                                                                                |
| Function                          | <ul><li>with SoftClosing</li><li>with push-to-open function</li></ul>                                                                              |
| Material front                    | MDF                                                                                                                                                |
| Surface of front                  | Paint                                                                                                                                              |
| Material body                     | MDF                                                                                                                                                |
| Surface of body                   | Paint                                                                                                                                              |
| Material cover panel              | MDF                                                                                                                                                |
| Shape                             | Angular                                                                                                                                            |
| Colour designation                | Glossy White Lacquer                                                                                                                               |
| Colour designation of cover panel | Glass White Matt                                                                                                                                   |
| With lighting                     | No                                                                                                                                                 |
| Smart home compatible             | No                                                                                                                                                 |