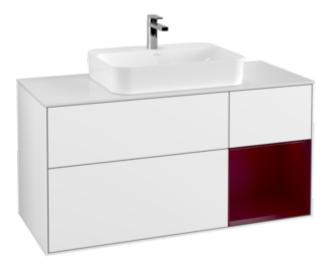

## PRODUCT INFORMATION

| Article title                     | Villeroy & Boch Finion Vanity unit, with lighting, 3 pull-out       |
|-----------------------------------|---------------------------------------------------------------------|
|                                   | compartments, 1200 x 603 x 501                                      |
|                                   | mm, Glossy White Lacquer / Peony<br>Matt Lacquer / Glass White Matt |
| Article number                    | F421HBGF                                                            |
| Assembly / Assembly type          | wall-mounted                                                        |
| Type of opening                   | 3 pull-out compartments                                             |
| Equipment                         | 1 x wide glass drawer divider , 3 x                                 |
| Equipment                         | narrow glass drawer divider 1 x                                     |
|                                   | accessory box S 1 x accessory box M 3 x pull-out compartment with   |
|                                   | non-slip mat                                                        |
| Scope of delivery                 | 1 x vanity unit , 1 x fastening set                                 |
| Position of washbasin             | washbasin on the middle                                             |
| Position of shelf unit            | right                                                               |
| Depth in mm                       | 501                                                                 |
| Width in mm                       | 1200                                                                |
| Height in mm                      | 603                                                                 |
| Collection                        | Finion                                                              |
| Suitable for                      | selected surface-mounted washbasins                                 |
| Function                          |                                                                     |
|                                   | <ul><li>with SoftClosing</li><li>with lighting</li></ul>            |
|                                   | <ul><li>with push-to-open function</li></ul>                        |
|                                   |                                                                     |
| Material front                    | MDF                                                                 |
| Surface of front                  | Paint                                                               |
| Material body                     | MDF                                                                 |
| Surface of body                   | Paint                                                               |
| Material shelf element            | MDF                                                                 |
| Surface of shelf unit             | Paint                                                               |
| Material cover panel              | MDF                                                                 |
| Shape                             | Angular                                                             |
| Colour designation                | Glossy White Lacquer                                                |
| Colour designation of shelf unit  | Peony Matt Lacquer                                                  |
| Colour designation of cover panel | Glass White Matt                                                    |
| With lighting                     | Yes                                                                 |
| Smart home compatible             | No                                                                  |