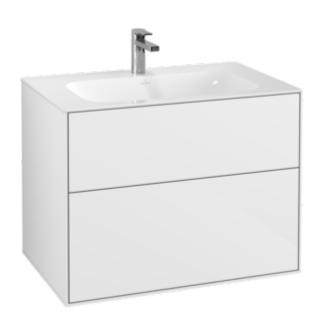

## FINION VANITY UNIT ANGULAR

## PRODUCT INFORMATION

| Article title            | Villeroy & Boch Finion Vanity unit, 2<br>pull-out compartments, 796 x 591 x<br>498 mm, Glossy White Lacquer                                                    |
|--------------------------|----------------------------------------------------------------------------------------------------------------------------------------------------------------|
| Article number           | F01000GF                                                                                                                                                       |
| Assembly / Assembly type | wall-mounted                                                                                                                                                   |
| Type of opening          | 2 pull-out compartments                                                                                                                                        |
| Equipment                | 1 x wide glass drawer divider , 2 x<br>pull-out compartment with non-slip<br>mat 3 x narrow glass drawer divider<br>1 x accessory box S 1 x accessory<br>box M |
| Scope of delivery        | 1 x vanity unit , 1 x fastening set                                                                                                                            |
| Position of washbasin    | washbasin on the middle                                                                                                                                        |
| Position of shelf unit   | without                                                                                                                                                        |
| Depth in mm              | 498                                                                                                                                                            |
| Width in mm              | 796                                                                                                                                                            |
| Height in mm             | 591                                                                                                                                                            |
| Collection               | Finion                                                                                                                                                         |
| Suitable for             | selected vanity washbasins                                                                                                                                     |
| Function                 | <ul><li>with SoftClosing</li><li>with push-to-open function</li></ul>                                                                                          |
| Material front           | MDF                                                                                                                                                            |
| Surface of front         | Paint                                                                                                                                                          |
| Material body            | MDF                                                                                                                                                            |
| Surface of body          | Paint                                                                                                                                                          |
| Shape                    | Angular                                                                                                                                                        |
| Colour designation       | Glossy White Lacquer                                                                                                                                           |
| With lighting            | No                                                                                                                                                             |
| Smart home compatible    | No                                                                                                                                                             |