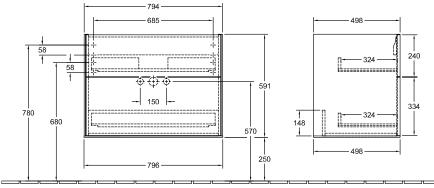

## TECHNICAL DRAWINGS

## F01000GF

## PRODUCT INFORMATION

| Article title            | Villeroy & Boch Finion Vanity unit, 2<br>pull-out compartments, 796 x 591 x<br>498 mm, Glossy White Lacquer                                                    |
|--------------------------|----------------------------------------------------------------------------------------------------------------------------------------------------------------|
| Article number           | F01000GF                                                                                                                                                       |
| Assembly / Assembly type | wall-mounted                                                                                                                                                   |
| Type of opening          | 2 pull-out compartments                                                                                                                                        |
| Equipment                | 1 x wide glass drawer divider , 2 x<br>pull-out compartment with non-slip<br>mat 3 x narrow glass drawer divider<br>1 x accessory box S 1 x accessory<br>box M |
| Scope of delivery        | 1 x vanity unit , 1 x fastening set                                                                                                                            |
| Position of washbasin    | washbasin on the middle                                                                                                                                        |
| Position of shelf unit   | without                                                                                                                                                        |
| Depth in mm              | 498                                                                                                                                                            |
| Width in mm              | 796                                                                                                                                                            |
| Height in mm             | 591                                                                                                                                                            |
| Collection               | Finion                                                                                                                                                         |
| Suitable for             | selected vanity washbasins                                                                                                                                     |
| Function                 | <ul><li>with SoftClosing</li><li>with push-to-open function</li></ul>                                                                                          |
| Material front           | MDF                                                                                                                                                            |
| Surface of front         | Paint                                                                                                                                                          |
| Material body            | MDF                                                                                                                                                            |
| Surface of body          | Paint                                                                                                                                                          |
| Shape                    | Angular                                                                                                                                                        |
| Colour designation       | Glossy White Lacquer                                                                                                                                           |
| With lighting            | No                                                                                                                                                             |
| Smart home compatible    | No                                                                                                                                                             |