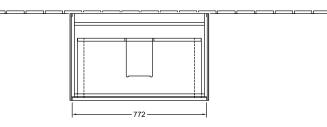

hape                    | Angular                                                                                                                                                        |
| Colour designation       | Glossy White Lacquer                                                                                                                                           |
| With lighting            | No                                                                                                                                                             |
| Smart home compatible    | No                                                                                                                                                             |

## TECHNICAL DRAWINGS





## F01000GF