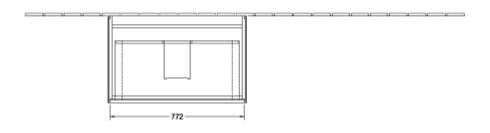

|
| Shape                    | Angular                                                                                                                                                        |
| Colour designation       | Glossy White Lacquer                                                                                                                                           |
| With lighting            | No                                                                                                                                                             |
| Smart home compatible    | No                                                                                                                                                             |

## TECHNICAL DRAWINGS





## F01000GF