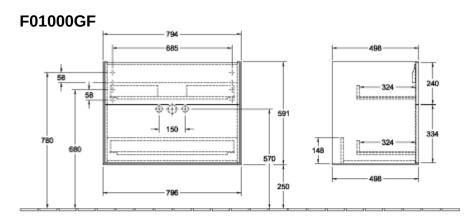

## TECHNICAL DRAWINGS

## F01000GF

## PRODUCT INFORMATION

| Article title            | Villeroy & Boch Finion Vanity unit, 2<br>pull-out compartments, 796 x 591 x<br>498 mm, Glossy White Lacquer                                                    |
|--------------------------|----------------------------------------------------------------------------------------------------------------------------------------------------------------|
| Article number           | F01000GF                                                                                                                                                       |
| Assembly / Assembly type | wall-mounted                                                                                                                                                   |
| Type of opening          | 2 pull-out compartments                                                                                                                                        |
| Equipment                | 1 x wide glass drawer divider , 2 x<br>pull-out compartment with non-slip<br>mat 3 x narrow glass drawer divider<br>1 x accessory box S 1 x accessory<br>box M |
| Scope of delivery        | 1 x vanity unit , 1 x fastening set                                                                                                                            |
| Position of washbasin    | washbasin on the middle                                                                                                                                        |
| Position of shelf unit   | without                                                                                                                                                        |
| Depth in mm              | 498                                                                                                                                                            |
| Width in mm              | 796                                                                                                                                                            |
| Height in mm             | 591                                                                                                                                                            |
| Collection               | Finion                                                                                                                                                         |
| Suitable for             | selected vanity washbasins                                                                                                                                     |
| Function                 | <ul><li>with SoftClosing</li><li>with push-to-open function</li></ul>                                                                                          |
| Material front           | MDF                                                                                                                                                            |
| Surface of front         | Paint                                                                                                                                                          |
| Material body            | MDF                                                                                                                                                            |
| Surface of body          | Paint                                                                                                                                                          |
| Shape                    | Angular                                                                                                                                                        |
| Colour designation       | Glossy White Lacquer                                                                                                                                           |
| With lighting            | No                                                                                                                                                             |
| Smart home compatible    | No                                                                                                                                                             |