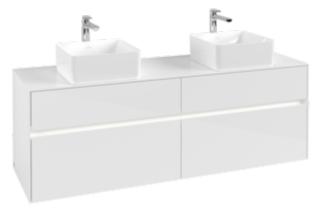

# PRODUCT INFORMATION

| Article title            | Villeroy & Boch<br>Collaro Vanity unit,<br>with lighting, 4 pull-<br>out compartments,<br>1600 x 548 x 500<br>mm, Glossy White /<br>Glossy White |
|--------------------------|--------------------------------------------------------------------------------------------------------------------------------------------------|
| Article number           | C052B0DH                                                                                                                                         |
| Assembly / Assembly type | wall-mounted                                                                                                                                     |
| Type of opening          | 4 pull-out compartments                                                                                                                          |
| Equipment                | 2 x wide glass drawer<br>divider, 4 x narrow<br>glass drawer divider<br>2 x accessory box L 4<br>x pull-out<br>compartment with<br>non-slip mat  |
| Scope of delivery        | 1 x vanity unit , 1 x fastening set                                                                                                              |
| Position of washbasin    | for 2 washbasins                                                                                                                                 |
| Furniture with tap hole  | Tap hole pre-drilled at the factory                                                                                                              |
| Depth in mm              | 500                                                                                                                                              |
| Width in mm              | 1600                                                                                                                                             |
| Height in mm             | 548                                                                                                                                              |
| Collection               | Collaro                                                                                                                                          |
| Suitable for             | selected surface-<br>mounted washbasins                                                                                                          |
| Function                 | <ul><li>with<br/>SoftClosing</li><li>with lighting</li></ul>                                                                                     |
| Material front           | MDF                                                                                                                                              |
| Surface of front         | Acrylic film                                                                                                                                     |
| Material body            | MDF                                                                                                                                              |
| Surface of body          | Acrylic film                                                                                                                                     |
| Material cover panel     | MDF                                                                                                                                              |
| Other material           | Handle: aluminium                                                                                                                                |
| Other surfaces           | Handle: Paint, matt                                                                                                                              |