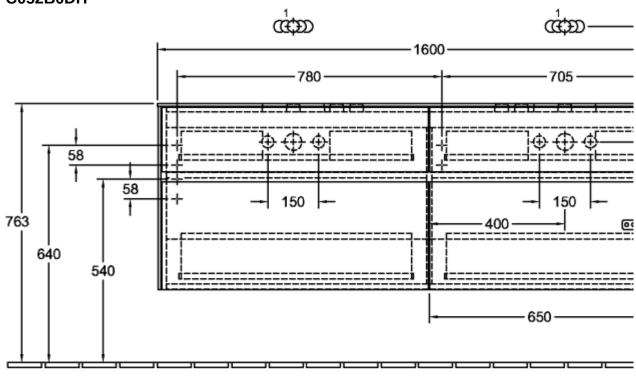

00 for illuminated mirrors) lighting can be controlled via your Smart Home environment. The products can be switched on and off via the sensor switch.
- sensor switch.

  The products can be connected via the ZigBee Home Automation Standard with all hubs/ gateways that use this transmission standard, such as Philips Hue Bridge or suitable Amazon Echo models.

| Shape                             | Angular            |
|-----------------------------------|--------------------|
| Colour designation                | Glossy White       |
| Colour designation of cover panel | Glossy White       |
| Other colour designations         | Handle: White Matt |
| With lighting                     | Yes                |
| Smart home compatible             | Yes                |

# TECHNICAL DRAWINGS





N≟L ○○○ 220 - 240V



### C052B0DH