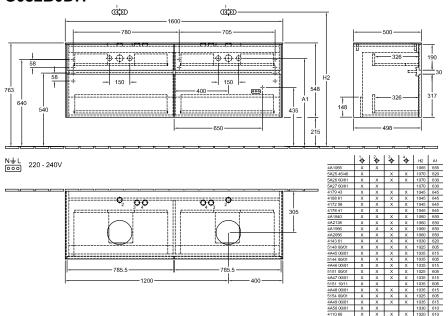

an be controlled via your Smart Home environment. The products can be switched on and off via the sensor switch.
- sensor switch.

  The products can be connected via the ZigBee Home Automation Standard with all hubs/ gateways that use this transmission standard, such as Philips Hue Bridge or suitable Amazon Echo models.

| Shape                             | Angular            |
|-----------------------------------|--------------------|
| Colour designation                | Glossy White       |
| Colour designation of cover panel | Glossy White       |
| Other colour designations         | Handle: White Matt |
| With lighting                     | Yes                |
| Smart home compatible             | Yes                |

# TECHNICAL DRAWINGS





N≟L ○○○ 220 - 240V



### C052B0DH