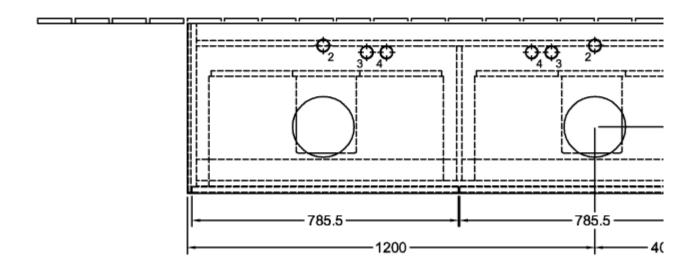

rors) lighting can be controlled via your Smart Home environment. The products can be switched on and off via the sensor switch.
- sensor switch.

  The products can be connected via the ZigBee Home Automation Standard with all hubs/ gateways that use this transmission standard, such as Philips Hue Bridge or suitable Amazon Echo models.

| Shape                             | Angular            |
|-----------------------------------|--------------------|
| Colour designation                | Glossy White       |
| Colour designation of cover panel | Glossy White       |
| Other colour designations         | Handle: White Matt |
| With lighting                     | Yes                |
| Smart home compatible             | Yes                |

# TECHNICAL DRAWINGS





N≟L ○○○ 220 - 240V



### C052B0DH