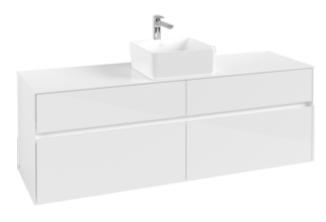

# PRODUCT INFORMATION

| Article title                     | Villeroy & Boch Collaro Vanity unit,<br>4 pull-out compartments, 1600 x<br>548 x 500 mm, Glossy White /<br>Glossy White                 |
|-----------------------------------|-----------------------------------------------------------------------------------------------------------------------------------------|
| Article number                    | C04900DH                                                                                                                                |
| Assembly / Assembly type          | wall-mounted                                                                                                                            |
| Type of opening                   | 4 pull-out compartments                                                                                                                 |
| Equipment                         | 2 x wide glass drawer divider , 4 x<br>narrow glass drawer divider 2 x<br>accessory box L 4 x pull-out<br>compartment with non-slip mat |
| Scope of delivery                 | 1 x vanity unit , 1 x fastening set                                                                                                     |
| Position of washbasin             | washbasin on the middle                                                                                                                 |
| Furniture with tap hole           | Tap hole pre-drilled at the factory                                                                                                     |
| Depth in mm                       | 500                                                                                                                                     |
| Width in mm                       | 1600                                                                                                                                    |
| Height in mm                      | 548                                                                                                                                     |
| Collection                        | Collaro                                                                                                                                 |
| Suitable for                      | selected surface-mounted washbasins                                                                                                     |
| Function                          | with SoftClosing                                                                                                                        |
| Material front                    | MDF                                                                                                                                     |
| Surface of front                  | Acrylic film                                                                                                                            |
| Material body                     | MDF                                                                                                                                     |
| Surface of body                   | Acrylic film                                                                                                                            |
| Material cover panel              | MDF                                                                                                                                     |
| Other material                    | Handle: aluminium                                                                                                                       |
| Other surfaces                    | Handle: Paint, matt                                                                                                                     |
| Shape                             | Angular                                                                                                                                 |
| Colour designation                | Glossy White                                                                                                                            |
| Colour designation of cover panel | Glossy White                                                                                                                            |
| Other colour designations         | Handle: White Matt                                                                                                                      |
| With lighting                     | No                                                                                                                                      |
| Smart home compatible             | No                                                                                                                                      |