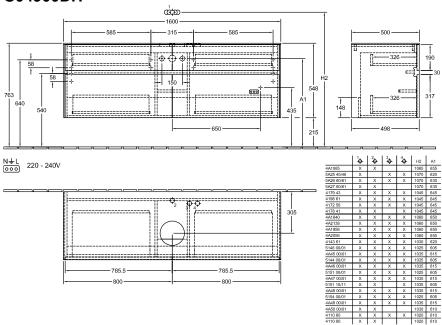

|
| Colour designation of cover panel | Glossy White                                                                                                                            |
| Other colour designations         | Handle: White Matt                                                                                                                      |
| With lighting                     | No                                                                                                                                      |
| Smart home compatible             | No                                                                                                                                      |

# TECHNICAL DRAWINGS

## C04900DH



N<del>↓</del>L ○○○ 220 - 240V



## C04900DH