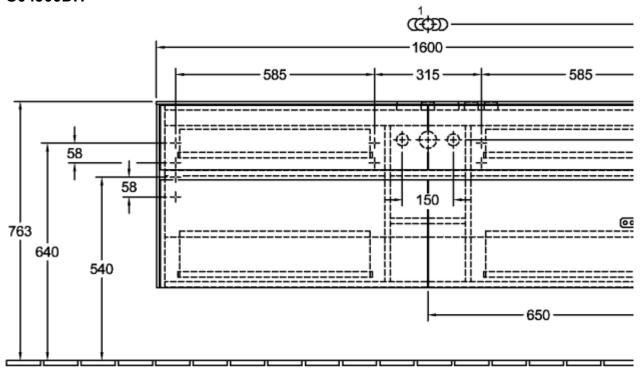

|
| Colour designation of cover panel | Glossy White                                                                                                                            |
| Other colour designations         | Handle: White Matt                                                                                                                      |
| With lighting                     | No                                                                                                                                      |
| Smart home compatible             | No                                                                                                                                      |

# TECHNICAL DRAWINGS

## C04900DH



N<del>↓</del>L ○○○ 220 - 240V



## C04900DH