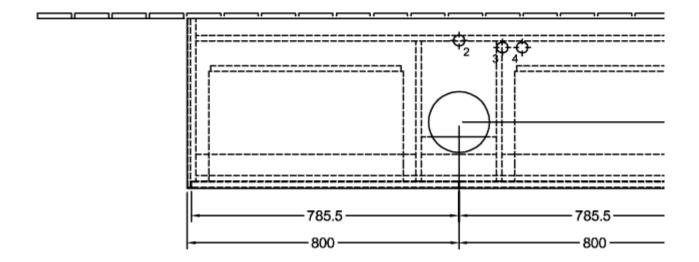

|
| Colour designation of cover panel | Glossy White                                                                                                                            |
| Other colour designations         | Handle: White Matt                                                                                                                      |
| With lighting                     | No                                                                                                                                      |
| Smart home compatible             | No                                                                                                                                      |

# TECHNICAL DRAWINGS

## C04900DH



N<del>↓</del>L ○○○ 220 - 240V



## C04900DH