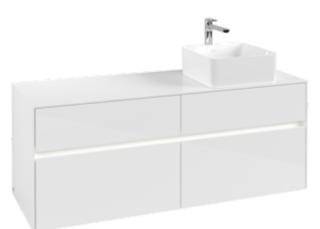

## COLLARO VANITY UNIT ANGULAR

PRODUCT INFORMATION

| Article title            | Villeroy & Boch<br>Collaro Vanity unit,<br>with lighting, 4 pull-<br>out compartments,<br>1400 x 548 x 500<br>mm, Glossy White /<br>Glossy White |
|--------------------------|--------------------------------------------------------------------------------------------------------------------------------------------------|
| Article number           | C047B0DH                                                                                                                                         |
| Assembly / Assembly type | wall-mounted                                                                                                                                     |
| Type of opening          | 4 pull-out compartments                                                                                                                          |
| Equipment                | 2 x wide glass drawer<br>divider , 4 x narrow<br>glass drawer divider<br>2 x accessory box L 4<br>x pull-out<br>compartment with<br>non-slip mat |
| Scope of delivery        | 1 x vanity unit , 1 x<br>fastening set                                                                                                           |
| Position of washbasin    | washbasin on right                                                                                                                               |
| Furniture with tap hole  | Tap hole pre-drilled at the factory                                                                                                              |
| Depth in mm              | 500                                                                                                                                              |
| Width in mm              | 1400                                                                                                                                             |
| Height in mm             | 548                                                                                                                                              |
| Collection               | Collaro                                                                                                                                          |
| Suitable for             | selected surface-<br>mounted washbasins                                                                                                          |
| Function                 | <ul><li>with<br/>SoftClosing</li><li>with lighting</li></ul>                                                                                     |
| Material front           | MDF                                                                                                                                              |
| Surface of front         | Acrylic film                                                                                                                                     |
| Material body            | MDF                                                                                                                                              |
| Surface of body          | Acrylic film                                                                                                                                     |
| Material cover panel     | MDF                                                                                                                                              |
| Other material           | Handle: aluminium                                                                                                                                |
| Other surfaces           | Handle: Paint, matt                                                                                                                              |