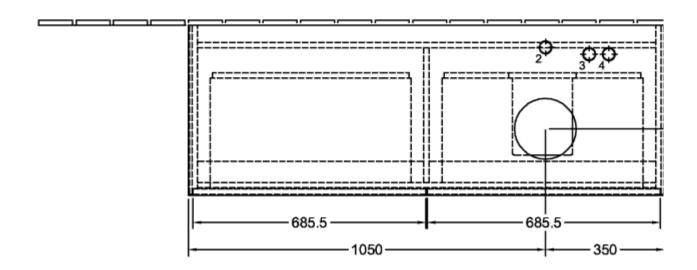

004 00 for illuminated mirrors) lighting can be controlled via your Smart Home environment. The products can be switched on and off via the sensor switch. The products can be • connected via the ZigBee Home Automation Standard with all hubs/ gateways that use this transmission standard, such as Philips Hue Bridge or suitable Amazon Echo models.

| Shape                             | Angular            |
|-----------------------------------|--------------------|
| Colour designation                | Glossy White       |
| Colour designation of cover panel | Glossy White       |
| Other colour designations         | Handle: White Matt |
| With lighting                     | Yes                |
| Smart home compatible             | Yes                |

# TECHNICAL DRAWINGS

### C047B0DH





4

## C047B0DH