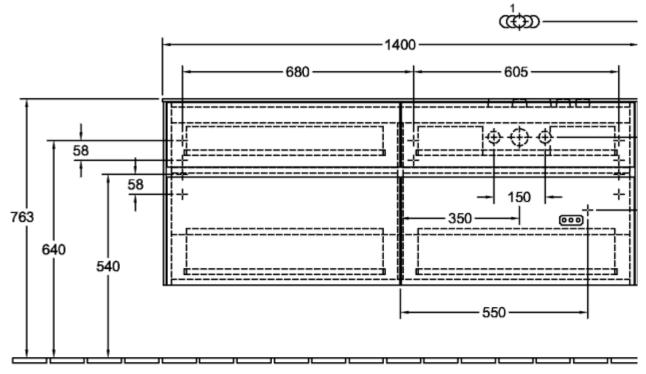

C004 00 for illuminated mirrors) lighting can be controlled via your Smart Home environment. The products can be switched on and off via the sensor switch. The products can be • connected via the ZigBee Home Automation Standard with all hubs/ gateways that use this transmission standard, such as Philips Hue Bridge or suitable Amazon Echo models.

| Shape                             | Angular            |
|-----------------------------------|--------------------|
| Colour designation                | Glossy White       |
| Colour designation of cover panel | Glossy White       |
| Other colour designations         | Handle: White Matt |
| With lighting                     | Yes                |
| Smart home compatible             | Yes                |

# TECHNICAL DRAWINGS

### C047B0DH





4

## C047B0DH