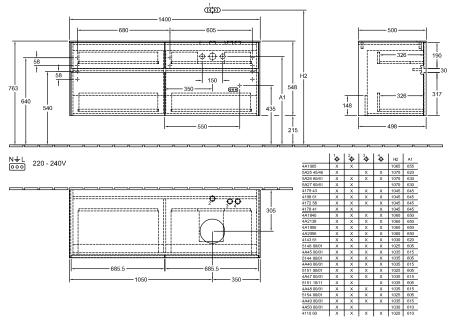

ated mirrors) lighting can be controlled via your Smart Home environment. The products can be switched on and off via the sensor switch. The products can be • connected via the ZigBee Home Automation Standard with all hubs/ gateways that use this transmission standard, such as Philips Hue Bridge or suitable Amazon Echo models.

| Shape                             | Angular            |
|-----------------------------------|--------------------|
| Colour designation                | Glossy White       |
| Colour designation of cover panel | Glossy White       |
| Other colour designations         | Handle: White Matt |
| With lighting                     | Yes                |
| Smart home compatible             | Yes                |

# TECHNICAL DRAWINGS

### C047B0DH





4

## C047B0DH