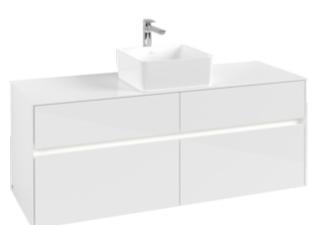

## COLLARO VANITY UNIT ANGULAR

PRODUCT INFORMATION

| Article title            | Villeroy & Boch<br>Collaro Vanity unit,<br>with lighting, 4 pull-<br>out compartments,<br>1400 x 548 x 500<br>mm, Glossy White /<br>Glossy White |
|--------------------------|--------------------------------------------------------------------------------------------------------------------------------------------------|
| Article number           | C045B0DH                                                                                                                                         |
| Assembly / Assembly type | wall-mounted                                                                                                                                     |
| Type of opening          | 4 pull-out compartments                                                                                                                          |
| Equipment                | 2 x wide glass drawer<br>divider , 4 x narrow<br>glass drawer divider<br>2 x accessory box L 4<br>x pull-out<br>compartment with<br>non-slip mat |
| Scope of delivery        | 1 x vanity unit , 1 x<br>fastening set                                                                                                           |
| Position of washbasin    | washbasin on the middle                                                                                                                          |
| Furniture with tap hole  | Tap hole pre-drilled at the factory                                                                                                              |
| Depth in mm              | 500                                                                                                                                              |
| Width in mm              | 1400                                                                                                                                             |
| Height in mm             | 548                                                                                                                                              |
| Collection               | Collaro                                                                                                                                          |
| Suitable for             | selected surface-<br>mounted washbasins                                                                                                          |
| Function                 | <ul><li>with<br/>SoftClosing</li><li>with lighting</li></ul>                                                                                     |
| Material front           | MDF                                                                                                                                              |
| Surface of front         | Acrylic film                                                                                                                                     |
| Material body            | MDF                                                                                                                                              |
| Surface of body          | Acrylic film                                                                                                                                     |
| Material cover panel     | MDF                                                                                                                                              |
| Other material           | Handle: aluminium                                                                                                                                |
| Other surfaces           | Handle: Paint, matt                                                                                                                              |