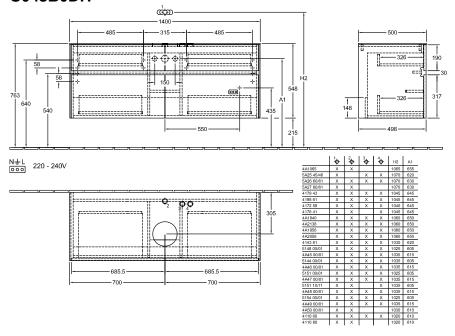

nated mirrors) lighting can be controlled via your Smart Home environment. The products can be switched on and off via the sensor switch. The products can be • connected via the ZigBee Home Automation Standard with all hubs/ gateways that use this transmission standard, such as Philips Hue Bridge or suitable Amazon Echo models.

| Shape                             | Angular            |
|-----------------------------------|--------------------|
| Colour designation                | Glossy White       |
| Colour designation of cover panel | Glossy White       |
| Other colour designations         | Handle: White Matt |
| With lighting                     | Yes                |
| Smart home compatible             | Yes                |

# TECHNICAL DRAWINGS

### C045B0DH



5

### C045B0DH