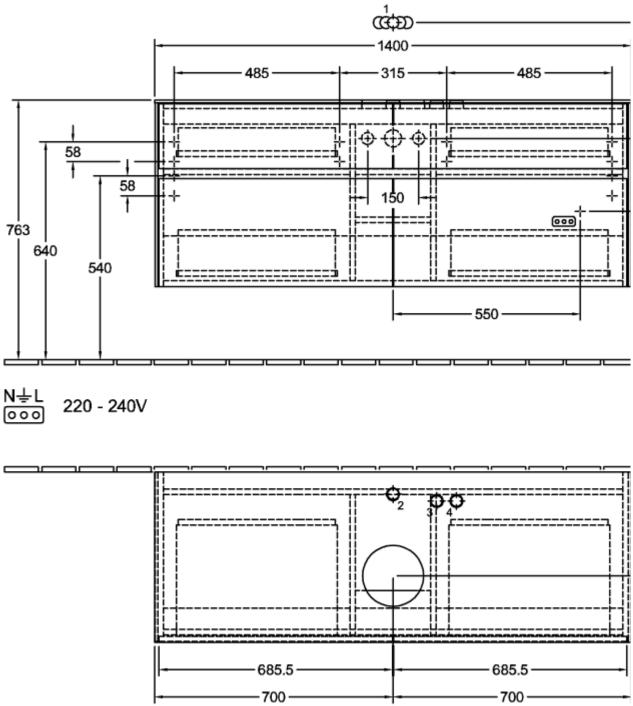

C004 00 for illuminated mirrors) lighting can be controlled via your Smart Home environment. The products can be switched on and off via the sensor switch. The products can be • connected via the ZigBee Home Automation Standard with all hubs/ gateways that use this transmission standard, such as Philips Hue Bridge or suitable Amazon Echo models.

| Shape                             | Angular            |
|-----------------------------------|--------------------|
| Colour designation                | Glossy White       |
| Colour designation of cover panel | Glossy White       |
| Other colour designations         | Handle: White Matt |
| With lighting                     | Yes                |
| Smart home compatible             | Yes                |

# TECHNICAL DRAWINGS

### C045B0DH



5

### C045B0DH