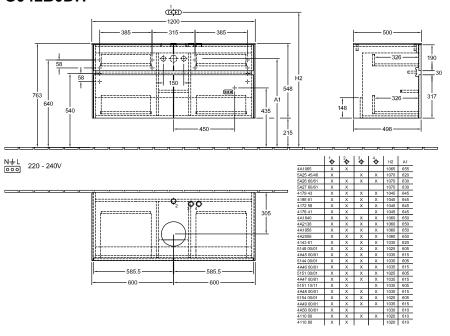

illuminated mirrors) lighting can be controlled via your Smart Home environment. The products can be switched on and off via the sensor switch. The products can be • connected via the ZigBee Home Automation Standard with all hubs/ gateways that use this transmission standard, such as Philips Hue Bridge or suitable Amazon Echo models.

| Shape                             | Angular            |
|-----------------------------------|--------------------|
| Colour designation                | Glossy White       |
| Colour designation of cover panel | Glossy White       |
| Other colour designations         | Handle: White Matt |
| With lighting                     | Yes                |
| Smart home compatible             | Yes                |

## TECHNICAL DRAWINGS

C041B0DH



## C041B0DH