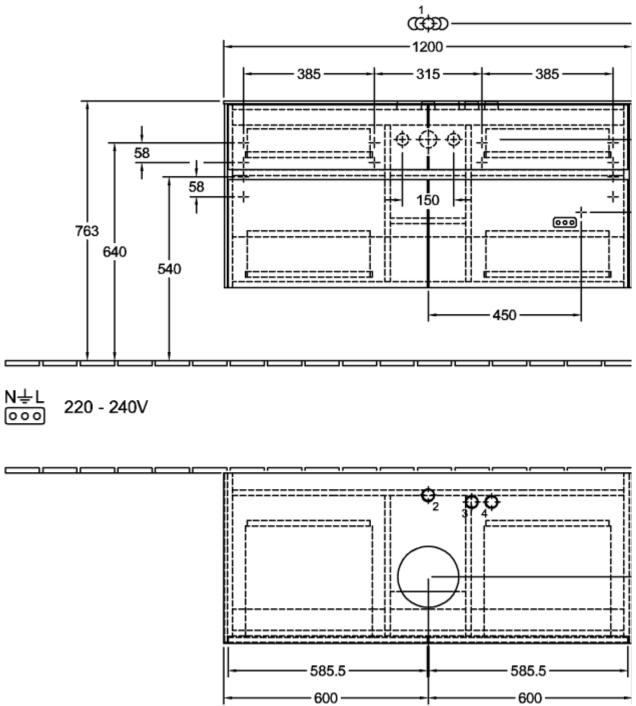

and C004 00 for illuminated mirrors) lighting can be controlled via your Smart Home environment. The products can be switched on and off via the sensor switch. The products can be • connected via the ZigBee Home Automation Standard with all hubs/ gateways that use this transmission standard, such as Philips Hue Bridge or suitable Amazon Echo models.

| Shape                             | Angular            |
|-----------------------------------|--------------------|
| Colour designation                | Glossy White       |
| Colour designation of cover panel | Glossy White       |
| Other colour designations         | Handle: White Matt |
| With lighting                     | Yes                |
| Smart home compatible             | Yes                |

## TECHNICAL DRAWINGS

C041B0DH



## C041B0DH