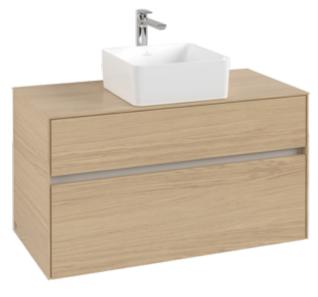

### PRODUCT INFORMATION

| Article title                     | Villeroy & Boch Collaro Vanity unit,<br>2 pull-out compartments, 1000 x<br>548 x 500 mm, Nordic Oak / Nordic<br>Oak                     |
|-----------------------------------|-----------------------------------------------------------------------------------------------------------------------------------------|
| Article number                    | C03800VJ                                                                                                                                |
| Assembly / Assembly type          | wall-mounted                                                                                                                            |
| Type of opening                   | 2 pull-out compartments                                                                                                                 |
| Equipment                         | 1 x wide glass drawer divider , 2 x<br>narrow glass drawer divider 1 x<br>accessory box L 2 x pull-out<br>compartment with non-slip mat |
| Scope of delivery                 | 1x vanity unit , $1x$ fastening set                                                                                                     |
| Position of washbasin             | washbasin on the middle                                                                                                                 |
| Furniture with tap hole           | Tap hole pre-drilled at the factory                                                                                                     |
| Depth in mm                       | 500                                                                                                                                     |
| Width in mm                       | 1000                                                                                                                                    |
| Height in mm                      | 548                                                                                                                                     |
| Collection                        | Collaro                                                                                                                                 |
| Suitable for                      | selected surface-mounted washbasins                                                                                                     |
| Function                          | with SoftClosing                                                                                                                        |
| Material front                    | Chipboard                                                                                                                               |
| Surface of front                  | Direct coating                                                                                                                          |
| Material body                     | Chipboard                                                                                                                               |
| Surface of body                   | Direct coating                                                                                                                          |
| Material cover panel              | Chipboard                                                                                                                               |
| Other material                    | Handle: aluminium                                                                                                                       |
| Other surfaces                    | Handle: Paint, matt                                                                                                                     |
| Shape                             | Angular                                                                                                                                 |
| Colour designation                | Nordic Oak                                                                                                                              |
| Colour designation of cover panel | Nordic Oak                                                                                                                              |
| Other colour designations         | Handle: Soft Grey                                                                                                                       |
| With lighting                     | No                                                                                                                                      |
| Smart home compatible             | No                                                                                                                                      |