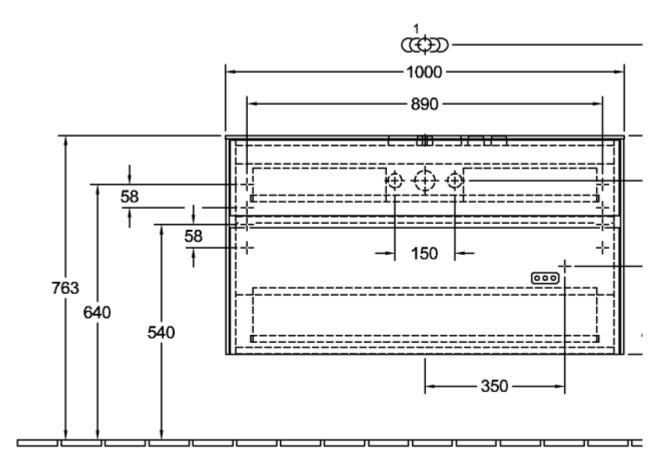

|
| Colour designation of cover panel | Nordic Oak                                                                                                                              |
| Other colour designations         | Handle: Soft Grey                                                                                                                       |
| With lighting                     | No                                                                                                                                      |
| Smart home compatible             | No                                                                                                                                      |

## TECHNICAL DRAWINGS

#### C03800VJ



N≟L ○○○ 220 - 240V



#