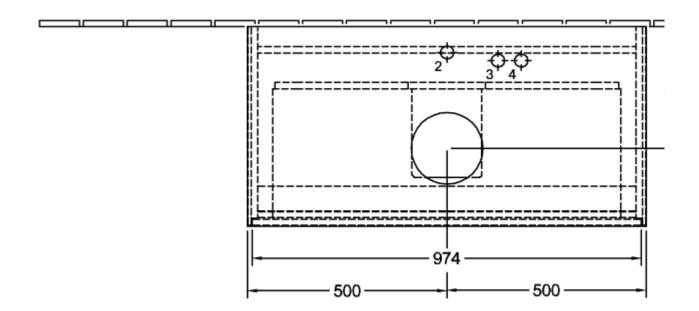

|
| Colour designation of cover panel | Nordic Oak                                                                                                                              |
| Other colour designations         | Handle: Soft Grey                                                                                                                       |
| With lighting                     | No                                                                                                                                      |
| Smart home compatible             | No                                                                                                                                      |

## TECHNICAL DRAWINGS

#### C03800VJ



N≟L ○○○ 220 - 240V



#