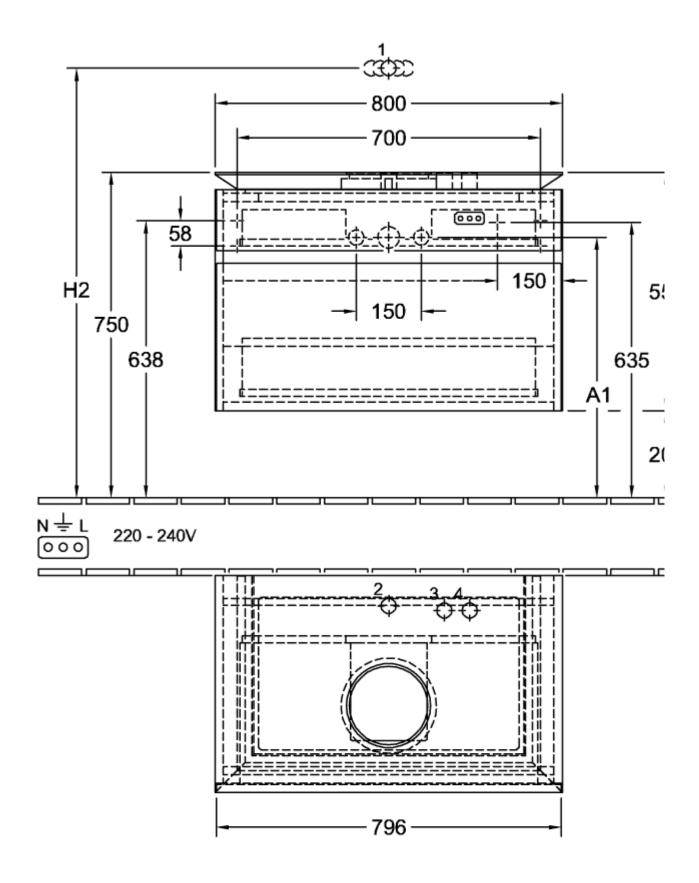

|
| Colour designation                | Glossy Grey                                                                                                                             |
| Colour designation of cover panel | Glossy Grey                                                                                                                             |
| With lighting                     | Yes                                                                                                                                     |
| Smart home compatible             | No                                                                                                                                      |

## TECHNICAL DRAWINGS

## B570L0FP