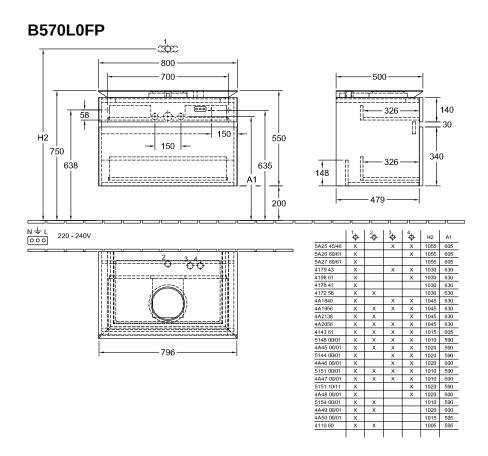

|
| Colour designation                | Glossy Grey                                                                                                                             |
| Colour designation of cover panel | Glossy Grey                                                                                                                             |
| With lighting                     | Yes                                                                                                                                     |
| Smart home compatible             | No                                                                                                                                      |

## TECHNICAL DRAWINGS

## B570L0FP