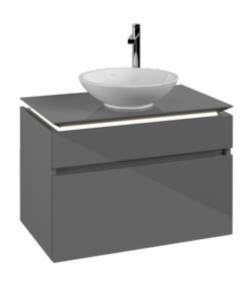

## LEGATO VANITY UNIT ANGULAR

## PRODUCT INFORMATION

| Article title                     | Villeroy & Boch Legato Vanity unit,<br>with lighting, 2 pull-out<br>compartments, 800 x 550 x 500<br>mm, Glossy Grey / Glossy Grey      |
|-----------------------------------|-----------------------------------------------------------------------------------------------------------------------------------------|
| Article number                    | B570L0FP                                                                                                                                |
| Assembly / Assembly type          | wall-mounted                                                                                                                            |
| Type of opening                   | 2 pull-out compartments                                                                                                                 |
| Equipment                         | 1 x wide glass drawer divider , 2 x<br>narrow glass drawer divider 1 x<br>accessory box L 2 x pull-out<br>compartment with non-slip mat |
| Scope of delivery                 | 1 x vanity unit , 1 x fastening set                                                                                                     |
| Position of washbasin             | washbasin on the middle                                                                                                                 |
| Furniture with tap hole           | Tap hole pre-drilled at the factory                                                                                                     |
| Depth in mm                       | 500                                                                                                                                     |
| Width in mm                       | 800                                                                                                                                     |
| Height in mm                      | 550                                                                                                                                     |
| Collection                        | Legato                                                                                                                                  |
| Suitable for                      | selected surface-mounted washbasins                                                                                                     |
| Function                          | <ul><li>with SoftClosing</li><li>with lighting</li></ul>                                                                                |
| Material front                    | MDF                                                                                                                                     |
| Surface of front                  | Acrylic film                                                                                                                            |
| Material body                     | MDF                                                                                                                                     |
| Surface of body                   | Acrylic film                                                                                                                            |
| Material cover panel              | Chipboard                                                                                                                               |
| Shape                             | Angular                                                                                                                                 |
| Colour designation                | Glossy Grey                                                                                                                             |
| Colour designation of cover panel | Glossy Grey                                                                                                                             |
| With lighting                     | Yes                                                                                                                                     |
| Smart home compatible             | No                                                                                                                                      |