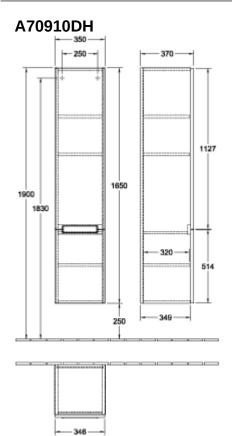

## TECHNICAL DRAWINGS

## PRODUCT INFORMATION

| Article title            | Villeroy & Boch Subway 2.0 Tall<br>cabinet, 2 doors, 350 x 1650 x 370<br>mm, Glossy White |
|--------------------------|-------------------------------------------------------------------------------------------|
| Article number           | A70910DH                                                                                  |
| Assembly / Assembly type | wall-mounted                                                                              |
| Type of opening          | 2 doors                                                                                   |
| Door hinge               | hinges on left                                                                            |
| Equipment                | 2 x door , 3 x shelf                                                                      |
| Scope of delivery        | 1 x tall cabinet , 1 x fastening set                                                      |
| Depth in mm              | 370                                                                                       |
| Width in mm              | 350                                                                                       |
| Height in mm             | 1650                                                                                      |
| Collection               | Subway 2.0                                                                                |
| Function                 | with SoftClosing                                                                          |
| Material front           | MDF                                                                                       |
| Surface of front         | Film                                                                                      |
| Material body            | MDF                                                                                       |
| Surface of body          | Film                                                                                      |
| Shape                    | Angular                                                                                   |
| Colour designation       | Glossy White                                                                              |
| With lighting            | No                                                                                        |
| Smart home compatible    | No                                                                                        |