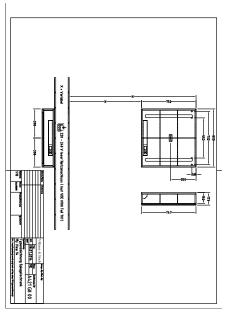

|
| Material body            | aluminium                                                                                                    |
| Surface of body          | Mirror glass                                                                                                 |
| Shape                    | Rectangle                                                                                                    |
| With lighting            | Yes                                                                                                          |
| Smart home compatible    | No                                                                                                           |

# TECHNICAL DRAWINGS

# A421G800



# A421G800