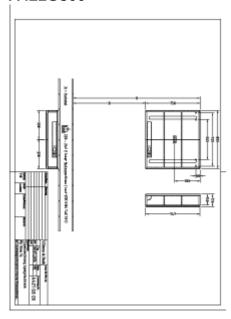

|
| Material body            | aluminium                                                                                                    |
| Surface of body          | Mirror glass                                                                                                 |
| Shape                    | Rectangle                                                                                                    |
| With lighting            | Yes                                                                                                          |
| Smart home compatible    | No                                                                                                           |

# TECHNICAL DRAWINGS

# A421G800



# A421G800