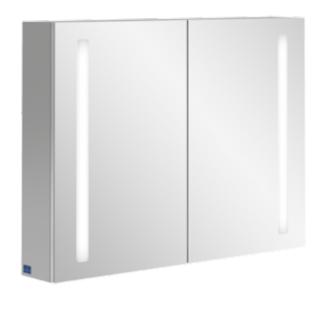

## MY VIEW 14 SURFACE-MOUNTED MIRROR CABINET RECTANGLE

## PRODUCT INFORMATION

| Article title            | Villeroy & Boch My View 14<br>Surface-mounted mirror cabinet,<br>with lighting, 800 x 750 x 172 mm           |
|--------------------------|--------------------------------------------------------------------------------------------------------------|
| Article number           | A421G800                                                                                                     |
| Assembly / Assembly type | wall-mounted                                                                                                 |
| Assembly instructions    | Mounted on the wall                                                                                          |
| Type of opening          | 2 doors                                                                                                      |
| Equipment                | 2 x door , 2 x glass shelf 1 x shelf 1<br>x magnifying mirror 1 x magnetic<br>strip sensor switch and socket |
| Scope of delivery        | $1\mathrm{x}$ mirror cabinet , $1\mathrm{x}$ fastening set                                                   |
| Depth in mm              | 172                                                                                                          |
| Width in mm              | 800                                                                                                          |
| Height in mm             | 750                                                                                                          |
| Collection               | My View 14                                                                                                   |
| Function                 | with lighting                                                                                                |
| Material front           | Glass                                                                                                        |
| Surface of front         | Mirror glass                                                                                                 |
| Material body            | aluminium                                                                                                    |
| Surface of body          | Mirror glass                                                                                                 |
| Shape                    | Rectangle                                                                                                    |
| With lighting            | Yes                                                                                                          |
| Smart home compatible    | No                                                                                                           |