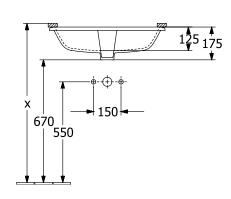

## TECHNICAL DRAWINGS

## PRODUCT INFORMATION

| Article title                        | Villeroy & Boch Architectura<br>Undercounter washbasin, 570 x 375<br>x 175 mm, White Alpin, with<br>overflow                         |
|--------------------------------------|--------------------------------------------------------------------------------------------------------------------------------------|
| Article number                       | 5A766001                                                                                                                             |
| Assembly / Assembly type             | Undercounter                                                                                                                         |
| Scope of delivery                    | 1x undercounter washbasin , $1x$ fastening set with cut-out template                                                                 |
| Depth in mm                          | 375                                                                                                                                  |
| Width in mm                          | 570                                                                                                                                  |
| Height in mm                         | 175                                                                                                                                  |
| Interior depth                       | 125                                                                                                                                  |
| Collection                           | Architectura                                                                                                                         |
| Material                             | Sanitary ceramics                                                                                                                    |
| surface                              | glossy                                                                                                                               |
| Colour name                          | White Alpin                                                                                                                          |
| With overflow                        | Yes                                                                                                                                  |
| Design Awards                        | <ul> <li>Iconic Awards 2014</li> <li>Universal Design Consumer<br/>Favorite 2014</li> <li>Universal Design Award<br/>2014</li> </ul> |
| Shape                                | Oval                                                                                                                                 |
| Colour designation                   | White Alpin                                                                                                                          |
| Antibacterial surface (with AntiBac) | No                                                                                                                                   |
| Easy surface cleaning (CeramicPlus)  | No                                                                                                                                   |
| Number of bowls                      | 1                                                                                                                                    |