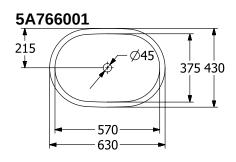

## TECHNICAL DRAWINGS

## PRODUCT INFORMATION

| Article title                        | Villeroy & Boch Architectura<br>Undercounter washbasin, 570 x 375<br>x 175 mm, White Alpin, with<br>overflow                         |
|--------------------------------------|--------------------------------------------------------------------------------------------------------------------------------------|
| Article number                       | 5A766001                                                                                                                             |
| Assembly / Assembly type             | Undercounter                                                                                                                         |
| Scope of delivery                    | 1x undercounter washbasin , $1x$ fastening set with cut-out template                                                                 |
| Depth in mm                          | 375                                                                                                                                  |
| Width in mm                          | 570                                                                                                                                  |
| Height in mm                         | 175                                                                                                                                  |
| Interior depth                       | 125                                                                                                                                  |
| Collection                           | Architectura                                                                                                                         |
| Material                             | Sanitary ceramics                                                                                                                    |
| surface                              | glossy                                                                                                                               |
| Colour name                          | White Alpin                                                                                                                          |
| With overflow                        | Yes                                                                                                                                  |
| Design Awards                        | <ul> <li>Iconic Awards 2014</li> <li>Universal Design Consumer<br/>Favorite 2014</li> <li>Universal Design Award<br/>2014</li> </ul> |
| Shape                                | Oval                                                                                                                                 |
| Colour designation                   | White Alpin                                                                                                                          |
| Antibacterial surface (with AntiBac) | No                                                                                                                                   |
| Easy surface cleaning (CeramicPlus)  | No                                                                                                                                   |
| Number of bowls                      | 1                                                                                                                                    |