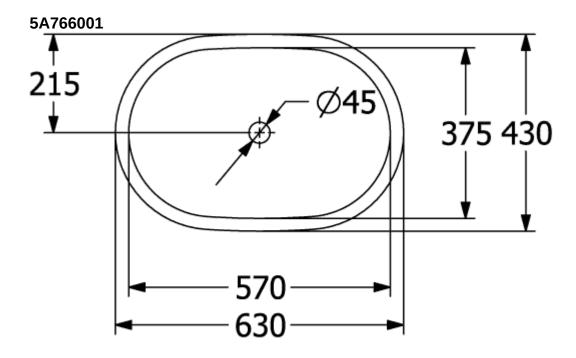

## TECHNICAL DRAWINGS

## PRODUCT INFORMATION

| Article title                        | Villeroy & Boch Architectura<br>Undercounter washbasin, 570 x 375<br>x 175 mm, White Alpin, with<br>overflow                         |
|--------------------------------------|--------------------------------------------------------------------------------------------------------------------------------------|
| Article number                       | 5A766001                                                                                                                             |
| Assembly / Assembly type             | Undercounter                                                                                                                         |
| Scope of delivery                    | 1x undercounter washbasin , $1x$ fastening set with cut-out template                                                                 |
| Depth in mm                          | 375                                                                                                                                  |
| Width in mm                          | 570                                                                                                                                  |
| Height in mm                         | 175                                                                                                                                  |
| Interior depth                       | 125                                                                                                                                  |
| Collection                           | Architectura                                                                                                                         |
| Material                             | Sanitary ceramics                                                                                                                    |
| surface                              | glossy                                                                                                                               |
| Colour name                          | White Alpin                                                                                                                          |
| With overflow                        | Yes                                                                                                                                  |
| Design Awards                        | <ul> <li>Iconic Awards 2014</li> <li>Universal Design Consumer<br/>Favorite 2014</li> <li>Universal Design Award<br/>2014</li> </ul> |
| Shape                                | Oval                                                                                                                                 |
| Colour designation                   | White Alpin                                                                                                                          |
| Antibacterial surface (with AntiBac) | No                                                                                                                                   |
| Easy surface cleaning (CeramicPlus)  | No                                                                                                                                   |
| Number of bowls                      | 1                                                                                                                                    |