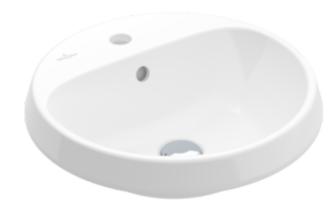

### PRODUCT INFORMATION

| Article title                        | Villeroy & Boch Architectura Built-in<br>washbasin, 450 x 450 x 170 mm,<br>White Alpin, with overflow,<br>unground |
|--------------------------------------|--------------------------------------------------------------------------------------------------------------------|
| Article number                       | 5A654501                                                                                                           |
| Assembly / Assembly type             | built-in installation                                                                                              |
| Scope of delivery                    | $1\ x$ built-in washbasin , $1\ x$ cut-out template                                                                |
| Depth in mm                          | 450                                                                                                                |
| Width in mm                          | 450                                                                                                                |
| Height in mm                         | 170                                                                                                                |
| Interior depth                       | 125                                                                                                                |
| Diameter in mm                       | 450                                                                                                                |
| Collection                           | Architectura                                                                                                       |
| Suitable for                         | 1-hole mixer                                                                                                       |
| Material                             | Sanitary ceramics                                                                                                  |
| surface                              | glossy                                                                                                             |
| Colour name                          | White Alpin                                                                                                        |
| With overflow                        | Yes                                                                                                                |
| Shape                                | Round                                                                                                              |
| Colour designation                   | White Alpin                                                                                                        |
| Antibacterial surface (with AntiBac) | No                                                                                                                 |
| Easy surface cleaning (CeramicPlus)  | No                                                                                                                 |
| Number of tap holes punched through  | 1                                                                                                                  |
| Underside of washbasin               | unground                                                                                                           |
| Number of bowls                      | 1                                                                                                                  |