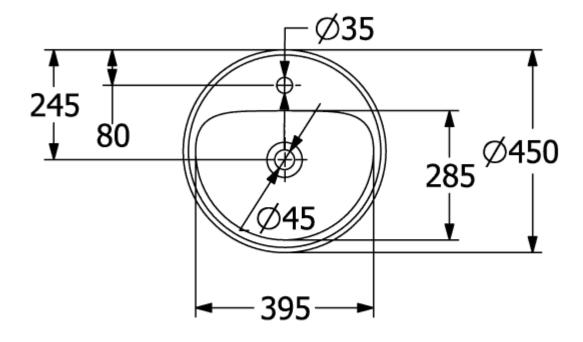

with AntiBac) | No                                                                                                                 |
| Easy surface cleaning (CeramicPlus)  | No                                                                                                                 |
| Number of tap holes punched through  | 1                                                                                                                  |
| Underside of washbasin               | unground                                                                                                           |
| Number of bowls                      | 1                                                                                                                  |

# TECHNICAL DRAWINGS

# 5A654501



### 5A654501