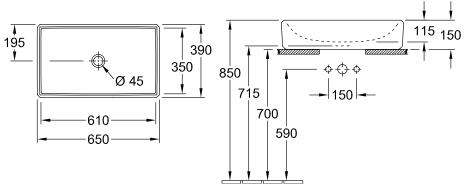

|
| Antibacterial surface (with AntiBac) | No                                                                                                                         |
| Easy surface cleaning (CeramicPlus)  | Yes                                                                                                                        |
| Underside of washbasin               | unground                                                                                                                   |
| Number of bowls                      | 1                                                                                                                          |

# **TECHNICAL DRAWINGS**

# 4A1065RW



### 4A1065RW