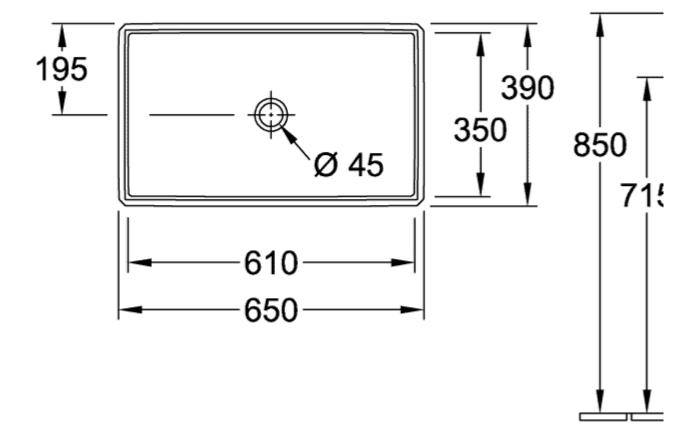

|
| Antibacterial surface (with AntiBac) | No                                                                                                                         |
| Easy surface cleaning (CeramicPlus)  | Yes                                                                                                                        |
| Underside of washbasin               | unground                                                                                                                   |
| Number of bowls                      | 1                                                                                                                          |

# **TECHNICAL DRAWINGS**

# 4A1065RW



### 4A1065RW