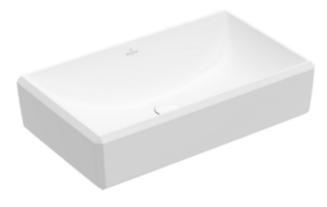

# ANTHEUS SURFACE-MOUNTED WASHBASIN RECTANGLE

### PRODUCT INFORMATION

| Article title                        | Villeroy & Boch Antheus Surface-<br>mounted washbasin, 645 x 390 x<br>150 mm, Stone White CeramicPlus,<br>without overflow |
|--------------------------------------|----------------------------------------------------------------------------------------------------------------------------|
| Article number                       | 4A1065RW                                                                                                                   |
| Assembly / Assembly type             | Surface-mounted                                                                                                            |
| Scope of delivery                    | 1 x surface-mounted washbasin , 1 x fastening set 1 x cut-out template                                                     |
| Depth in mm                          | 390                                                                                                                        |
| Width in mm                          | 645                                                                                                                        |
| Height in mm                         | 150                                                                                                                        |
| Interior depth                       | 115                                                                                                                        |
| Collection                           | Antheus                                                                                                                    |
| Tap fitting / Tap hole information   | Please note: unclosable outlet valve must be used with models without overflow                                             |
| Suitable for                         | Wall-mounted tap fittings, Matching Villeroy&Boch furniture Tap fitting with raised base                                   |
| Material                             | TitanCeram                                                                                                                 |
| surface                              | matt                                                                                                                       |
| Colour name                          | Stone White CeramicPlus                                                                                                    |
| With overflow                        | No                                                                                                                         |
| Shape                                | Rectangle                                                                                                                  |
| Colour designation                   | Stone White                                                                                                                |
| Antibacterial surface (with AntiBac) | No                                                                                                                         |
| Easy surface cleaning (CeramicPlus)  | Yes                                                                                                                        |
| Underside of washbasin               | unground                                                                                                                   |
| Number of bowls                      | 1                                                                                                                          |