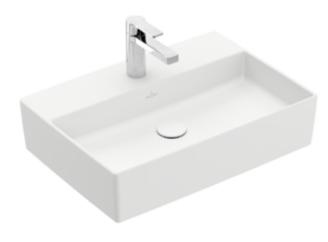

## MEMENTO 2.0 SURFACE-MOUNTED WASHBASIN RECTANGLE

## PRODUCT INFORMATION

| Article title                        | Villeroy & Boch Memento 2.0<br>Surface-mounted washbasin, 600 x<br>420 x 140 mm, Stone White<br>CeramicPlus, without overflow |
|--------------------------------------|-------------------------------------------------------------------------------------------------------------------------------|
| Article number                       | 4A0761RW                                                                                                                      |
| Assembly / Assembly type             | Surface-mounted                                                                                                               |
| Assembly instructions                | Recommendation: to be installed with a gap of at least 50 mm between the washbasin and the wall                               |
| Scope of delivery                    | 1 x surface-mounted washbasin , 1 x fastening set 1 x cut-out template                                                        |
| Depth in mm                          | 420                                                                                                                           |
| Width in mm                          | 600                                                                                                                           |
| Height in mm                         | 140                                                                                                                           |
| Interior depth                       | 90                                                                                                                            |
| Collection                           | Memento 2.0                                                                                                                   |
| Tap fitting / Tap hole information   | A non-closing valve or the ViFlow (concealed overflow) must be used for models without overflow function.                     |
| Suitable for                         | 3-hole mixer, Matching<br>Villeroy&Boch furniture                                                                             |
| Material                             | TitanCeram                                                                                                                    |
| surface                              | matt                                                                                                                          |
| Colour name                          | Stone White CeramicPlus                                                                                                       |
| With overflow                        | No                                                                                                                            |
| Shape                                | Rectangle                                                                                                                     |
| Colour designation                   | Stone White                                                                                                                   |
| Antibacterial surface (with AntiBac) | No                                                                                                                            |
| Easy surface cleaning (CeramicPlus)  | Yes                                                                                                                           |
| Number of tap holes punched through  | 1                                                                                                                             |
| Number of tap holes pre-drilled      | 2                                                                                                                             |
| Underside of washbasin               | unground                                                                                                                      |
| Number of bowls                      | 1                                                                                                                             |