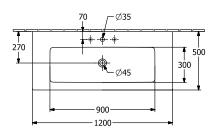

| Rectangle                                                                                                         |
| Colour designation                   | Stone White                                                                                                       |
| Antibacterial surface (with AntiBac) | No                                                                                                                |
| Easy surface cleaning (CeramicPlus)  | Yes                                                                                                               |
| Number of bowls                      | 1                                                                                                                 |

# TECHNICAL DRAWINGS

## 4104CJRW



### 4104CJRW