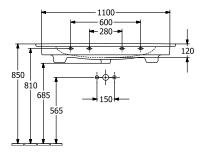

| Rectangle                                                                                                         |
| Colour designation                   | Stone White                                                                                                       |
| Antibacterial surface (with AntiBac) | No                                                                                                                |
| Easy surface cleaning (CeramicPlus)  | Yes                                                                                                               |
| Number of bowls                      | 1                                                                                                                 |

# TECHNICAL DRAWINGS

## 4104CJRW



### 4104CJRW