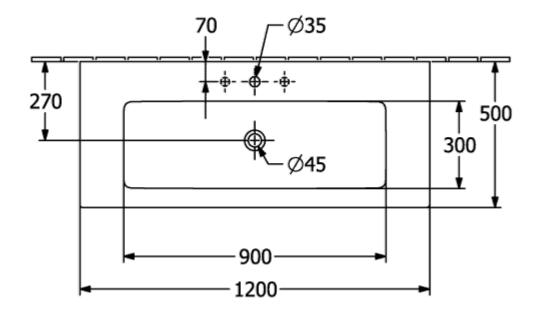

| Rectangle                                                                                                         |
| Colour designation                   | Stone White                                                                                                       |
| Antibacterial surface (with AntiBac) | No                                                                                                                |
| Easy surface cleaning (CeramicPlus)  | Yes                                                                                                               |
| Number of bowls                      | 1                                                                                                                 |

# TECHNICAL DRAWINGS

## 4104CJRW



### 4104CJRW