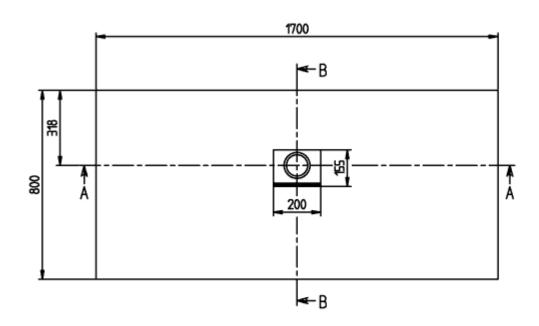

### TECHNICAL DRAWINGS

#### PRODUCT INFORMATION

| Article title                        | Villeroy & Boch Squaro Infinity<br>Rectangular shower tray, 1700 x<br>800 x 40 mm, anthracite                                                |
|--------------------------------------|----------------------------------------------------------------------------------------------------------------------------------------------|
| Article number                       | UDQ1780SQI2IV-1S                                                                                                                             |
| Assembly / Assembly type             | Surface-mounted, flush-fitting installation                                                                                                  |
| Assembly instructions                | Quaryl shower trays can be cut to size on site in accordance with the installation instructions; see pro.villeroy-boch for a detailed video. |
| Scope of delivery                    | 1 x rectangular shower tray , 1 x outlet cover in matching matt colour with chrome-plated strip                                              |
| Length in mm                         | 1700                                                                                                                                         |
| Width in mm                          | 800                                                                                                                                          |
| Height in mm                         | 40                                                                                                                                           |
| Interior depth                       | 15                                                                                                                                           |
| Collection                           | Squaro Infinity                                                                                                                              |
| Material                             | Quaryl®                                                                                                                                      |
| Colour name                          | anthracite                                                                                                                                   |
| Other material                       | Outlet cover: Acrylic                                                                                                                        |
| Other surfaces                       | Outlet cover: matt                                                                                                                           |
| Design Awards                        | iF Product Design Award 2016                                                                                                                 |
| Shape                                | Rectangle                                                                                                                                    |
| Colour designation                   | anthracite                                                                                                                                   |
| Other colour designations            | Outlet cover: anthracite                                                                                                                     |
| Antibacterial surface (with AntiBac) | No                                                                                                                                           |
| Easy surface cleaning (CeramicPlus)  | No                                                                                                                                           |
| With slip resistance                 | No                                                                                                                                           |