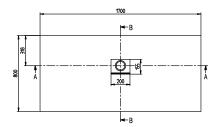

### TECHNICAL DRAWINGS

#### PRODUCT INFORMATION

| Article title                        | Villeroy & Boch Squaro Infinity<br>Rectangular shower tray, 1700 x<br>800 x 40 mm, anthracite                                                |
|--------------------------------------|----------------------------------------------------------------------------------------------------------------------------------------------|
| Article number                       | UDQ1780SQI2IV-1S                                                                                                                             |
| Assembly / Assembly type             | Surface-mounted, flush-fitting installation                                                                                                  |
| Assembly instructions                | Quaryl shower trays can be cut to size on site in accordance with the installation instructions; see pro.villeroy-boch for a detailed video. |
| Scope of delivery                    | 1 x rectangular shower tray , 1 x outlet cover in matching matt colour with chrome-plated strip                                              |
| Length in mm                         | 1700                                                                                                                                         |
| Width in mm                          | 800                                                                                                                                          |
| Height in mm                         | 40                                                                                                                                           |
| Interior depth                       | 15                                                                                                                                           |
| Collection                           | Squaro Infinity                                                                                                                              |
| Material                             | Quaryl®                                                                                                                                      |
| Colour name                          | anthracite                                                                                                                                   |
| Other material                       | Outlet cover: Acrylic                                                                                                                        |
| Other surfaces                       | Outlet cover: matt                                                                                                                           |
| Design Awards                        | iF Product Design Award 2016                                                                                                                 |
| Shape                                | Rectangle                                                                                                                                    |
| Colour designation                   | anthracite                                                                                                                                   |
| Other colour designations            | Outlet cover: anthracite                                                                                                                     |
| Antibacterial surface (with AntiBac) | No                                                                                                                                           |
| Easy surface cleaning (CeramicPlus)  | No                                                                                                                                           |
| With slip resistance                 | No                                                                                                                                           |