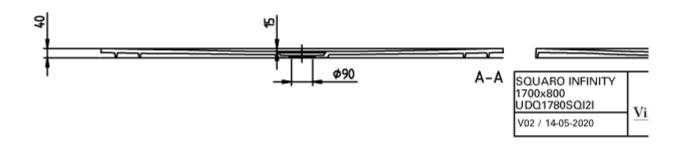

### TECHNICAL DRAWINGS

#### PRODUCT INFORMATION

| Article title                        | Villeroy & Boch Squaro Infinity<br>Rectangular shower tray, 1700 x<br>800 x 40 mm, anthracite                                                |
|--------------------------------------|----------------------------------------------------------------------------------------------------------------------------------------------|
| Article number                       | UDQ1780SQI2IV-1S                                                                                                                             |
| Assembly / Assembly type             | Surface-mounted, flush-fitting installation                                                                                                  |
| Assembly instructions                | Quaryl shower trays can be cut to size on site in accordance with the installation instructions; see pro.villeroy-boch for a detailed video. |
| Scope of delivery                    | 1 x rectangular shower tray , 1 x outlet cover in matching matt colour with chrome-plated strip                                              |
| Length in mm                         | 1700                                                                                                                                         |
| Width in mm                          | 800                                                                                                                                          |
| Height in mm                         | 40                                                                                                                                           |
| Interior depth                       | 15                                                                                                                                           |
| Collection                           | Squaro Infinity                                                                                                                              |
| Material                             | Quaryl®                                                                                                                                      |
| Colour name                          | anthracite                                                                                                                                   |
| Other material                       | Outlet cover: Acrylic                                                                                                                        |
| Other surfaces                       | Outlet cover: matt                                                                                                                           |
| Design Awards                        | iF Product Design Award 2016                                                                                                                 |
| Shape                                | Rectangle                                                                                                                                    |
| Colour designation                   | anthracite                                                                                                                                   |
| Other colour designations            | Outlet cover: anthracite                                                                                                                     |
| Antibacterial surface (with AntiBac) | No                                                                                                                                           |
| Easy surface cleaning (CeramicPlus)  | No                                                                                                                                           |
| With slip resistance                 | No                                                                                                                                           |