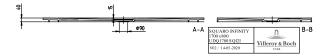

colour designations            | Outlet cover: anthracite                                                                                                                     |
| Antibacterial surface (with AntiBac) | No                                                                                                                                           |
| Easy surface cleaning (CeramicPlus)  | No                                                                                                                                           |
| With slip resistance                 | No                                                                                                                                           |

### TECHNICAL DRAWINGS

# UDQ1780SQI2IV-1S





# UDQ1780SQI2IV-1S