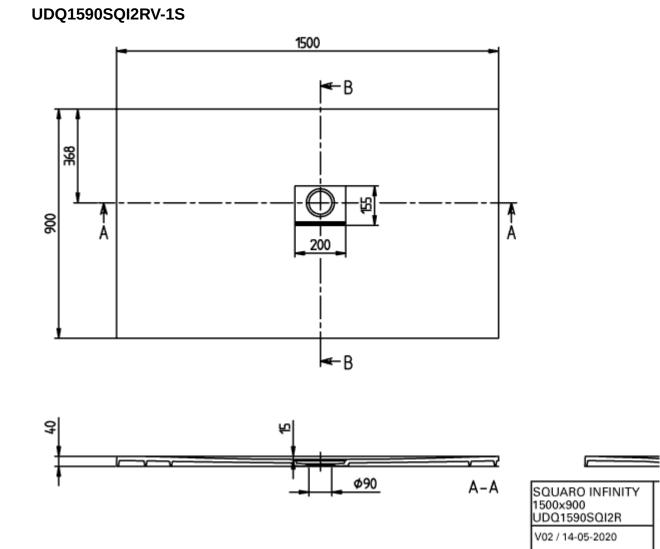

## PRODUCT INFORMATION

| Article title                           | Villeroy & Boch Squaro Infinity<br>Rectangular shower tray, 1500 x<br>900 x 40 mm, anthracite                                                            |
|-----------------------------------------|----------------------------------------------------------------------------------------------------------------------------------------------------------|
| Article number                          | UDQ1590SQI2RV-1S                                                                                                                                         |
| Assembly / Assembly type                | Surface-mounted, Corner<br>installation, on right flush-fitting<br>installation                                                                          |
| Assembly instructions                   | Quaryl shower trays can be cut to<br>size on site in accordance with the<br>installation instructions; see<br>pro.villeroy-boch for a detailed<br>video. |
| Scope of delivery                       | 1 x rectangular shower tray , 1 x outlet cover in matching matt colour with chrome-plated strip                                                          |
| Length in mm                            | 1500                                                                                                                                                     |
| Width in mm                             | 900                                                                                                                                                      |
| Height in mm                            | 40                                                                                                                                                       |
| Interior depth                          | 15                                                                                                                                                       |
| Collection                              | Squaro Infinity                                                                                                                                          |
| Material                                | Quaryl®                                                                                                                                                  |
| Colour name                             | anthracite                                                                                                                                               |
| Other material                          | Outlet cover: Acrylic                                                                                                                                    |
| Other surfaces                          | Outlet cover: matt                                                                                                                                       |
| Design Awards                           | iF Product Design Award 2016                                                                                                                             |
| Shape                                   | Rectangle                                                                                                                                                |
| Colour designation                      | anthracite                                                                                                                                               |
| Other colour designations               | Outlet cover: anthracite                                                                                                                                 |
| Antibacterial surface (with<br>AntiBac) | No                                                                                                                                                       |
| Easy surface cleaning<br>(CeramicPlus)  | No                                                                                                                                                       |
| With slip resistance                    | No                                                                                                                                                       |

## UDQ1590SQI2RV-1S