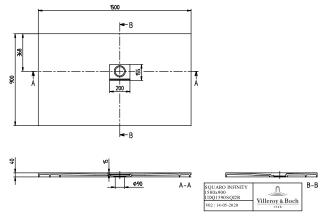

## PRODUCT INFORMATION

| Article title                           | Villeroy & Boch Squaro Infinity<br>Rectangular shower tray, 1500 x<br>900 x 40 mm, anthracite                                                            |
|-----------------------------------------|----------------------------------------------------------------------------------------------------------------------------------------------------------|
| Article number                          | UDQ1590SQI2RV-1S                                                                                                                                         |
| Assembly / Assembly type                | Surface-mounted, Corner<br>installation, on right flush-fitting<br>installation                                                                          |
| Assembly instructions                   | Quaryl shower trays can be cut to<br>size on site in accordance with the<br>installation instructions; see<br>pro.villeroy-boch for a detailed<br>video. |
| Scope of delivery                       | 1 x rectangular shower tray , 1 x outlet cover in matching matt colour with chrome-plated strip                                                          |
| Length in mm                            | 1500                                                                                                                                                     |
| Width in mm                             | 900                                                                                                                                                      |
| Height in mm                            | 40                                                                                                                                                       |
| Interior depth                          | 15                                                                                                                                                       |
| Collection                              | Squaro Infinity                                                                                                                                          |
| Material                                | Quaryl®                                                                                                                                                  |
| Colour name                             | anthracite                                                                                                                                               |
| Other material                          | Outlet cover: Acrylic                                                                                                                                    |
| Other surfaces                          | Outlet cover: matt                                                                                                                                       |
| Design Awards                           | iF Product Design Award 2016                                                                                                                             |
| Shape                                   | Rectangle                                                                                                                                                |
| Colour designation                      | anthracite                                                                                                                                               |
| Other colour designations               | Outlet cover: anthracite                                                                                                                                 |
| Antibacterial surface (with<br>AntiBac) | No                                                                                                                                                       |
| Easy surface cleaning<br>(CeramicPlus)  | No                                                                                                                                                       |
| With slip resistance                    | No                                                                                                                                                       |

## UDQ1590SQI2RV-1S