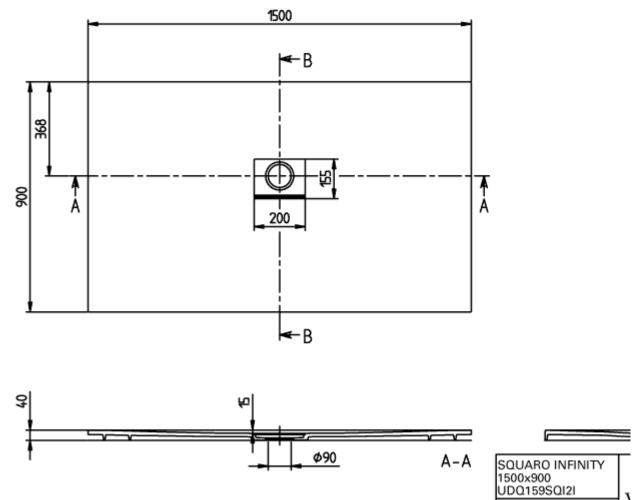

| Outlet cover: anthracite                                                                                                                                 |
| Antibacterial surface (with AntiBac)   | No                                                                                                                                                       |
| Easy surface cleaning<br>(CeramicPlus) | No                                                                                                                                                       |
| With slip resistance                   | No                                                                                                                                                       |

TECHNICAL DRAWINGS

UDQ1590SQI2IV-1S



Ĭ V02 / 14-05-2020

## UDQ1590SQI2IV-1S