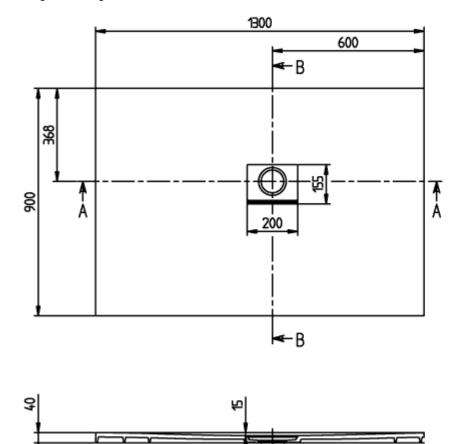

# TECHNICAL DRAWINGS

# UDQ1390SQI2RV-1S

Ø90

A-A

| SQUARO INFINITY<br>1300x900<br>UDQ1390SQI2R | <b>V</b> 31 |
|---------------------------------------------|-------------|
| V02 / 14-05-2020                            | <u>viii</u> |

## UDQ1390SQI2RV-1S