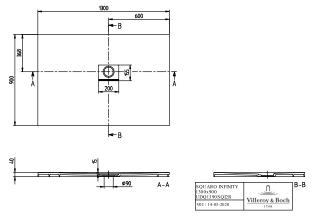

# TECHNICAL DRAWINGS

# UDQ1390SQI2RV-1S

Ø90

A-A

| SQUARO INFINITY<br>1300x900<br>UDQ1390SQI2R | <b>V</b> 31 |
|---------------------------------------------|-------------|
| V02 / 14-05-2020                            | <u>viii</u> |

## UDQ1390SQI2RV-1S